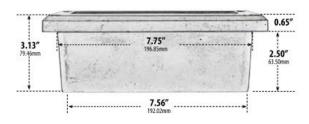

Project Name:

## INTENDED USE

With available lumens output between 100 and 2,499 lumens, the LED steplight yields ambient lighting to the stairwell, deck and wall. This fiberglass product, which is rated for wet locations, is made with frosted, tempered, heatresistant glass. Our fixture increases visibility in interior and exterior residential and commercial space. This steplight is perfect for lighting landscapes and adding security for exteriors.

## **FEATURES**

Voltage: 84-264V

Construction: Fiberglass

Lens: Tempered Frosted Glass

Warranty: 3 Years Carefree for Parts & Components

(Labor Not Included)

Listing: ETL Approved for Wet Location



## ORDERING INFORMATION Example: (9607-45L-BK)