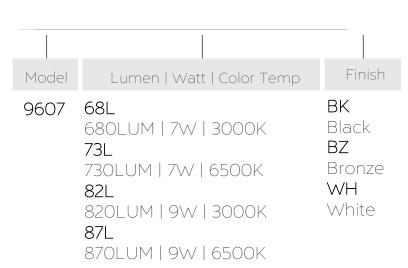

Project Name:

## INTENDED USE

With available lumens output between 100 and 2,499 lumens, the LED steplight yields ambient lighting to the stairwell, deck and wall. This fiberglass product, which is rated for wet locations, is made with frosted, tempered, heatresistant glass. Our fixture increases visibility in interior and exterior residential and commercial space. This steplight is perfect for lighting landscapes and adding security for exteriors.

## **FEATURES**

Voltage: 84-264V

Construction: Fiberglass

Lens: Tempered Frosted Glass

Warranty: 3 Years Carefree for Parts & Components

(Labor Not Included)

Listing: ETL Approved for Wet Location



## ORDERING INFORMATION Example: (9607-45L-BK)