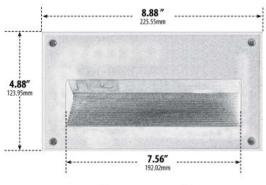

## INTENDED USE

With available lumens output between 100 and 2,499 lumens, the LED steplight yields ambient lighting to the stairwell, deck and wall. This fiberglass product, which is rated for wet locations, is made with frosted, tempered, heatresistant glass. Our fixture increases visibility in interior and exterior residential and commercial space. This steplight is perfect for lighting landscapes and adding security for exteriors.

## **FEATURES**

Voltage: 84-264V

Construction: Fiberglass

Lens: Tempered Frosted Glass

Warranty: 3 Years Carefree for Parts & Components

(Labor Not Included)

Listing: ETL Approved for Wet Location