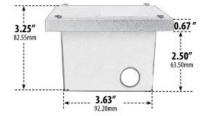

Project Name:

## INTENDED USE

With available lumens output between 100 and 2,499 lumens, the LED steplight yields ambient lighting to the stairwell, deck and wall. This fiberglass product, which is rated for wet locations, is made with frosted, tempered, heatresistant glass. Our fixture increases visibility in interior and exterior residential and commercial space. This steplight is perfect for lighting landscapes and adding security for exteriors.

## **FEATURES**

Voltage: 84-264V

Construction: Fiberglass

Lens: Tempered Frosted Glass

Warranty: 3 Years Carefree for Parts & Components

(Labor Not Included)

Listing: ETL Approved for Wet Location



## ORDERING INFORMATION Example: (9607-45L-BK)