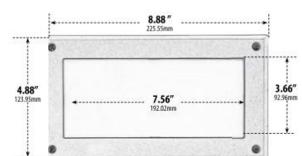

TL Approved for Wet Location



ORDERING INFORMATION Example: (9603-40L-BK)

| Model | Lumen   Watt   Color Temp                                                                                                                                                              | Finish                                     |
|-------|----------------------------------------------------------------------------------------------------------------------------------------------------------------------------------------|--------------------------------------------|
| 9603  | 68L<br>680LUM   7W   3000K<br>73L<br>730LUM   7W   6500K<br>82L<br>820LUM   9W   3000K<br>87L<br>870LUM   9W   6500K<br>120L<br>1200LUM   12W   3000K<br>125L<br>1250LUM   12W   5000K | BK<br>Black<br>BZ<br>Bronze<br>WH<br>White |