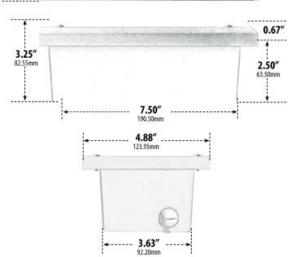

## FEATURES

Voltage: 84-264V Construction: Fiberglass Lens: Tempered Frosted Glass Warranty: 3 Years Carefree for Parts & Components (Labor Not Included) Listing: ETL Approved for Wet Location

ORDERING INFORMATION Example: (9603-40L-BK)