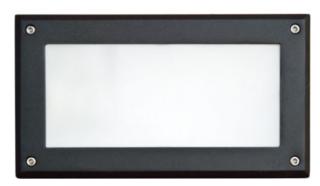

## INTENDED USE

Our architectural LED product offers practical, ambient lighting to exterior and interior walls, stairwells and decks. The fiberglass, 120 to 277 voltage fixture with tempered, heat-resistant, frosted glass improves visibility. Yet it also casts an inviting glow in residential or commercial spaces. The steplight, which comes with various color temperatures from 3,000 Kelvin soft white to 6,500 Kelvin daylight, can also be used to enhance a landscape, illuminate a deck and strengthen security with bright lighting for an exterior staircase. This product is rated for wet locations.