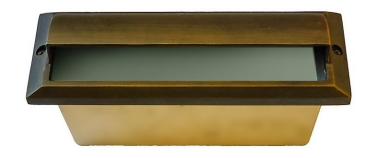

## INTENDED USE

The specification-grade Alcon Lighting Pacey Architectural LED Step Light Flush Mount Fixture delivers ambient and practical lighting to stairs, stairwells, and decks in interior and exterior applications. The low voltage Pacey LED Step Light improves visibility and adds an inviting glow to your residential or commercial space. Step lights can be used to enhance your landscape, amplify your deck lighting when entertaining, for commercial exterior lighting, or simply to feel more secure knowing your staircase is brightly lit.

**Construction:** Die-cast brass **Lens:** Hooded frosted lens **Dimensions:** W 9" x D 4" x H 3"

Weight: 5 lbs

Bulb: Fixture supplied with a 2.5W wedge base

**LED lamp** 

Wiring: 18" of #18-2, SPT-1W leads