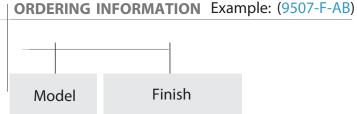

Voltage: 12V

Color Temperature: 2700K warm white

Power: Remote 12-Volt transformer required

Warranty: Lifetime warranty on fixture,

40,000 Hours on LED

9507-F

**AB** Antique Bronze

SS Stainless Steel