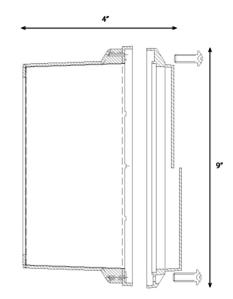

**Construction:** Die-cast brass **Lens:** Hooded frosted lens **Dimensions:** W 9" x D 4" x H 3"

Weight: 5 lbs

Bulb: Fixture supplied with a 2.5W wedge base

**LED lamp** 

Wiring: 18" of #18-2, SPT-1W leads