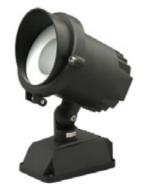

## **INTENDED USE**

The 5" adjustable commercial-grade LED floodlight is ideal for outdoor lighting. Made of high-grade, diecast metal housing with a glare-free aluminum reflector lens, our powerful lighting fixture comes with a capacity for 50,000 hours of light. The product is rated for both wet and damp locations, mounting on surfaces for industrial uplighting.

## **FEATURES**

Construction: Die-cast aluminum housing secured

with tamper resistant stainless steel screws

**Gasket:** Sealed with high-grade weatherproof silicone

gasket

Finish: Black

Voltage: 120/277V Wattage: 27W Lumens: 1000 lms Life: 50,000 hours

Shown with Visor