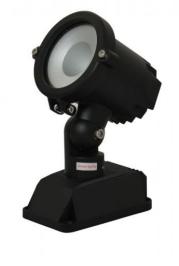

## **INTENDED USE**

The 5" adjustable commercial-grade LED floodlight is ideal for outdoor lighting. Made of high-grade, diecast metal housing with a glare-free aluminum reflector lens, our powerful lighting fixture comes with a capacity for 50,000 hours of light. The product is rated for both wet and damp locations, mounting on surfaces for industrial uplighting.

## **FEATURES**

Construction: Die-cast aluminum housing secured

with tamper resistant stainless steel screws

**Gasket:** Sealed with high-grade weatherproof silicone

gasket

Finish: Black

Voltage: 120/277V Wattage: 27W Lumens: 1000 lms Life: 50,000 hours

Shown with Visor