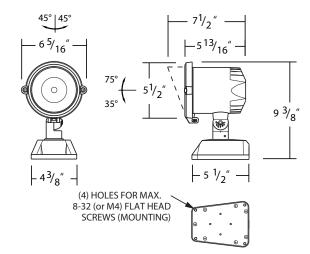

## **FEATURES**

Construction: Die-cast aluminum housing secured

with tamper resistant stainless steel screws

**Gasket:** Sealed with high-grade weatherproof silicone

gasket

Finish: Black

Voltage: 120/277V Wattage: 27W Lumens: 1000 lms Life: 50,000 hours

## **ORDERING INFORMATION** Example: (9161-OP-30K-15)

| Model | FacePlate                               | Color Temperature                          | Beam Spread                         | Options                                |
|-------|-----------------------------------------|--------------------------------------------|-------------------------------------|----------------------------------------|
| 9161  | <b>OP</b><br>Open<br><b>VI</b><br>Visor | <b>30K</b><br>3000K<br><b>40K</b><br>4000K | 15<br>15°<br>30<br>30°<br>45<br>45° | TR<br>Tree Strap<br>GR<br>Ground Spike |