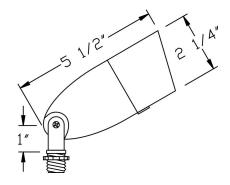

## **FEATURES**

Construction: Cast Aluminum

Wiring: Pre-wired with 24" SPT-1 Cord

**Gasket:** Sealed with high grade weatherproof Silicone Gasket **Socket:** Premium grade Porcelain socket with Nickel contacts

and Teflon-jacketed wire leads Lens: Tempered Glass Lens

Voltage: 12 Volts Wattage: 6 Watts Lumens: 400lms Life: 50,000 Hours Beam Spread: 30°

Warranty: 1 Year Carefree for Parts & Components

(Labor Not Included) **Listings:** cETLus, RoHS