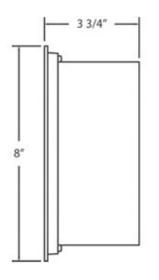

### **FEATURES**

**Construction:** Cast Aluminum

Lens: Frosted

**Voltage:** 120V 50/60Hz

Wattage: 0.4 Watts

**Color Temperature:** 3000K

Lumens: 420 Lum

**CRI:** 80+