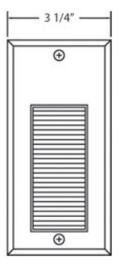

### **FEATURES**

**Construction:** Cast Aluminum

Lens: Frosted

**Voltage:** 120V 50/60Hz

Wattage: 0.4 Watts

**Color Temperature:** 3000K

Lumens: 420 Lum

**CRI:** 80+