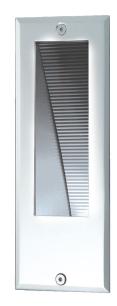

## **INTENDED USE**

Offer practical yet ambient illumination decks, walls and stairwells with this ribbed, angled baffle steplight. The outdoor lighting product radiates with an inviting glow for increased visibility in exterior residential or commercial ingrade recessed application, adding value and security to a variety of landscapes, exteriors and staircases.

### **FEATURES**

**Construction:** Cast Aluminum

Lens: Frosted

**Voltage:** 120V 50/60Hz

Wattage: 0.4 Watts

**Color Temperature:** 3000K

Lumens: 420 Lum

**CRI:** 80+