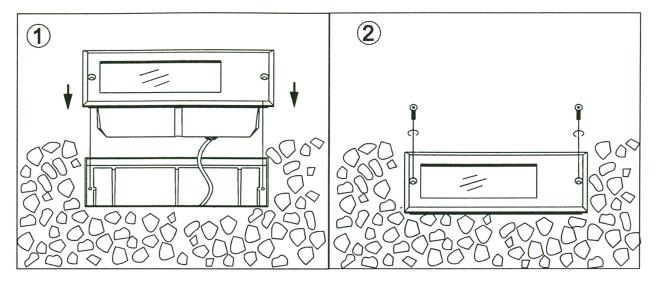

## 9135 - INSTALLATION INSTRUCTIONS

- 1. Use a qualified electrician for installation of this lighting fixture.
- 2. This fixture has IP rating: IP54.
- 3. Before installing fixture, disconnect power by turning the circuit breaker or by removing the fuse at the fuse box.
- 4. Follow the assembly instruction by reading the alphabetical progression.
- 5. Connect wires to power supply and ensure wire connection must be waterproof when using in outdoor environment.
- 6. This fixture has assembled non-replaceable 4 X Superflux LED.
- 7. Turn on power. Enjoy your lighting product.