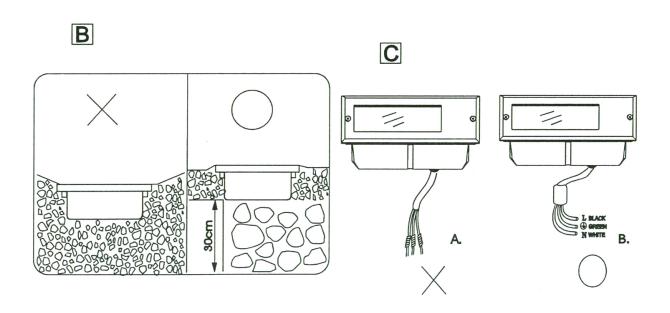

## 9135 - INSTALLATION INSTRUCTIONS

- 1. Use a qualified electrician for installation of this lighting fixture.
- 2. This fixture has IP rating: IP54.
- 3. Before installing fixture, disconnect power by turning the circuit breaker or by removing the fuse at the fuse box.
- 4. Follow the assembly instruction by reading the alphabetical progression.
- 5. Connect wires to power supply and ensure wire connection must be waterproof when using in outdoor environment.
- 6. This fixture has assembled non-replaceable 4 X Superflux LED.
- 7. Turn on power. Enjoy your lighting product.