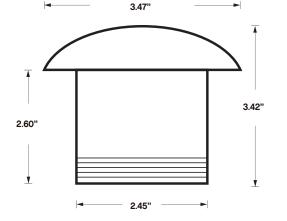

## FEATURES

Construction: Die-cast aluminum face plate Connection: 20" 18AWG Lead Wire Voltage: 12V AC/DC Wattage: 2 Watts Lumens: 160lms CRI: 85+ Color Temperature: 3000K Beam Spread: 25° Warranty: 3 Years Carefree for Parts & Components (Labor Not Included) Listings: cETLus, Wet Location IP65 Operating Temperature: -4 ~ 122°F (-20 ~ 50°C) Ambient Temperature: -4 ~ 176°F (-20 ~ 80°C) Dimmable