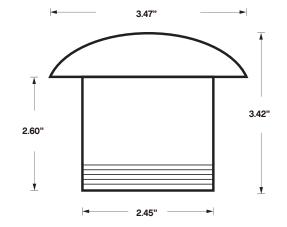

## **FEATURES**

**Construction:** Die-cast aluminum face plate

Connection: 20" 18AWG Lead Wire

Voltage: 12V AC/DC Wattage: 2 Watts Lumens: 160lms

**CRI:** 85+

**Color Temperature: 3000**K

**Beam Spread: 25°** 