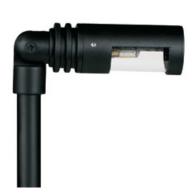

## The Wagner Landscape Architectural LED Path

**Light** is designed with durable, heat resistant lens and a silicone sealed gasket to protect from water, moisture, and insects. The Wagner is an ideal solution for landscape applications looking for quality and energy efficient lighting.

### **DETAILS**

**Shroud: Dia** 1.75" x **L** 5.5"

Stem: 18" Machined Aluminum Pipe with 1/2" NPT on

**Bottom** 

**Construction:** Precision Machined Adjustable

Aluminum Bar

**Lens:** Clear and Heat Resistant Flat Glass **Socket:** Top Grade Ceramic Bi-Pin Socket with

Retention Clip

**Silicone Gasket**: Weather Tight Protection

Mounting: Standard Injection Molded Spike with 1/2"

NPT Threaded Female Hub

**Knuckle:** Adjustable Cast Brass with Thumb Screw

Wiring: 3 FT 18-2 Direct Burial Cord