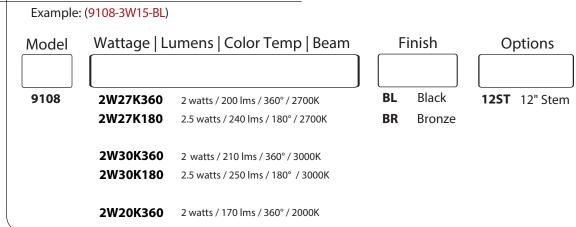

efficient lighting.





### **DETAILS**

**Shroud: Dia** 1.75" x **L** 5.5"

Stem: 18" Machined Aluminum Pipe with 1/2" NPT on

**Bottom** 

**Construction:** Precision Machined Adjustable

Aluminum Bar

**Lens:** Clear and Heat Resistant Flat Glass **Socket:** Top Grade Ceramic Bi-Pin Socket with

Retention Clip

**Silicone Gasket**: Weather Tight Protection

Mounting: Standard Injection Molded Spike with 1/2"

NPT Threaded Female Hub

**Knuckle:** Adjustable Cast Brass with Thumb Screw

Wiring: 3 FT 18-2 Direct Burial Cord

**Electrical:** Remote 12V Transformer Required

# 18" Adjustable Shroud

51/2

### **ADDITIONAL FEATURES**

Voltage: 8-21V Life: 25,000 Hours

**Listings:** Limited Lifetime Warranty on Fixture 5 Years Warranty on Housing and LED Component

# Ordering Information: