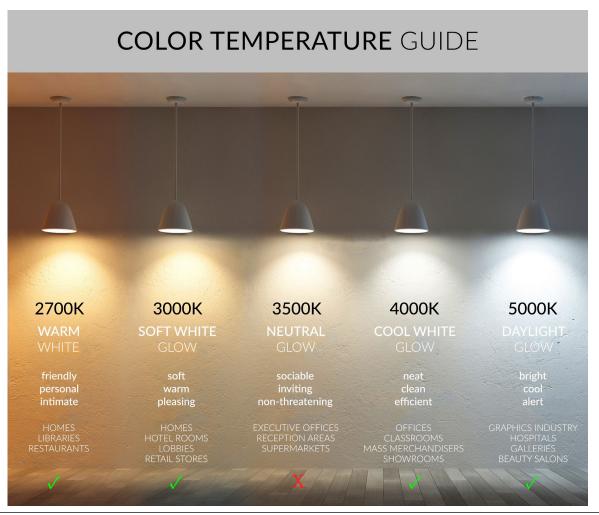

-----------------------------------------------------------------------------------------------------------------------------------------------------------------------------------|-----------------------------------------|----------------------------------------------------------------------|----------------|
| 9098  | RGBW ISW   1300 lms   120° Beam Spread   120V   TF Turtle Friendly   15W   450 lms   40° Beam Spread   120V   W25 White   12.5W   1200 lms   25° Beam Spread   120-277V   W40 White   12.5W   1200 lms   40° Beam Spread   120-277V | (Blank)<br>(Blank)<br>27K<br>30K<br>40K | RGB + W (27-64K)<br>630nm Turtle Friendly<br>2700K<br>3000K<br>4000K | BK<br>BR<br>GR |

**50K** 5000K

Finish

Black

Gray

Bronze



# Turtle Friendly Wavelength Chart



#### **Color Temperature Guide**