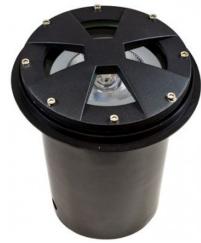

### INTENDED USE

Diecast in aluminum and capable of withstanding vehicular weight, our in-ground, landscape LED well light includes an open face cover to maximize light output with tempered glass lens and a faceplate to protect from nature's elements. This light is manufactured for almost any location, soil and concrete.

# DETAILS

Dia 7.56" x W 7.56" x H 10"

Construction: Cast Aluminum w/ PVC Sleeve Installation: Rated for In-Ground Soil and Concrete Applications Wire Length: 15" Lens: Clear, Heat Resistant, Tempered Glass