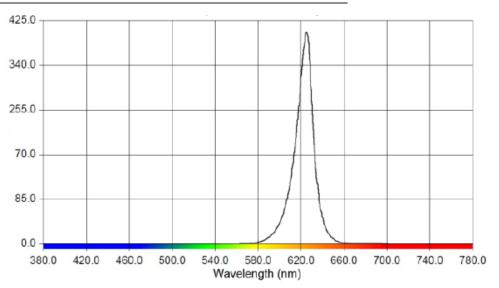

# Turtle Friendly Wavelength Chart

### Ordering Information: Example: (9098-RGBW-BK)

| Model | Lamp Type                                                                                                                                                                                                                           |                                         | Color Temp                                                           |                |
|-------|-------------------------------------------------------------------------------------------------------------------------------------------------------------------------------------------------------------------------------------|-----------------------------------------|----------------------------------------------------------------------|----------------|
| 9098  | RGBW ISW   1300 lms   120° Beam Spread   120V   TF Turtle Friendly   15W   450 lms   40° Beam Spread   120V   W25 White   12.5W   1200 lms   25° Beam Spread   120-277V   W40 White   12.5W   1200 lms   40° Beam Spread   120-277V | (Blank)<br>(Blank)<br>27K<br>30K<br>40K | RGB + W (27-64K)<br>630nm Turtle Friendly<br>2700K<br>3000K<br>4000K | BK<br>BR<br>GR |