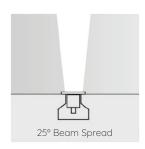

### **FEATURES**:

Construction: Stainless steel Lens: 5mm reinforced glass Input Voltage: 12V AC/DC

Dimming: MLV, ELV, 0-10 and TRIAC

Wattage: 3W

Lumen: 225 Lumen

Color Temperature: 3000K

Beam Spread: 25°

CRI: 85+