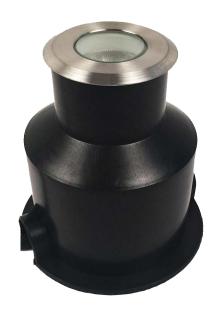

## **INTENDED USE**

Our durable, architectural LED recessed light features a 304 grade stainless steel body with 5mm reinforced glass. IP68 rated for outdoor applications such as pathways, driveways and decks, this 25° beam angle LED light adds value to commercial or residential applications.

### **FEATURES**:

Construction: Stainless steel Lens: 5mm reinforced glass Input Voltage: 12V AC/DC

Dimming: MLV, ELV, 0-10 and TRIAC

Wattage: 3W

Lumen: 225 Lumen

Color Temperature: 3000K

Beam Spread: 25°

CRI: 85+

**LED Life: 50,000 Hrs** 

Listings: cETLus, IP68 Rated for Wet Location

Warranty: 5 Years Carefree for Parts &

Components (Labor Not Included)

**ORDERING INFORMATION** EXAMPLE: (9069)

Model

9069