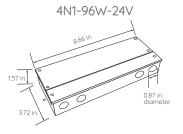

# **POWER SUPPLY**

4N1 SERIES Compatible with most TRIAC, ELV, MLV & 0-10V Dimmers