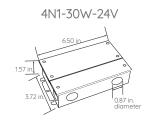

# **POWER SUPPLY**

4N1 SERIES Compatible with most TRIAC, ELV, MLV & 0-10V Dimmers