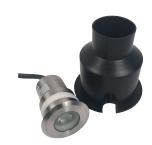

### **FEATURES**:

Construction: Stainless steel Lens: 5mm reinforced glass Input Voltage: 12V AC/DC

Dimming: MLV, ELV, 0-10 and TRIAC

Wattage: 3W

Lumen: 225 Lumen

Color Temperature: 3000K

Beam Spread: 25°

CRI: 85+