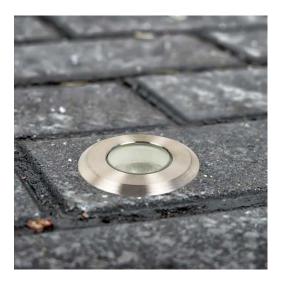

## **INTENDED USE**

Our durable, architectural LED recessed light features a 304 grade stainless steel body with 5mm reinforced glass. IP68 rated for outdoor applications such as pathways, driveways and decks, this 25° beam angle LED light adds value to commercial or residential applications.