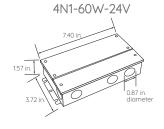

# **POWER SUPPLY**

4N1 SERIES Compatible with most TRIAC, ELV, MLV & 0-10V Dimmers