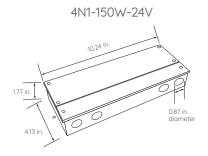

# **POWER SUPPLY**

4N1 SERIES Compatible with most TRIAC, ELV, MLV & 0-10V Dimmers