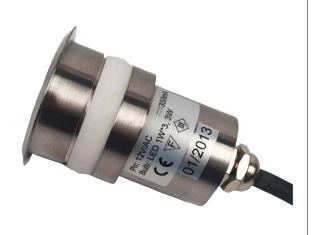

## **INTENDED USE**

Our durable, architectural LED recessed light features a 304 grade stainless steel body with 5mm reinforced glass. IP68 rated for outdoor applications such as pathways, driveways and decks, this 25° beam angle LED light adds value to commercial or residential applications.

### **FEATURES**:

Construction: Stainless steel Lens: 5mm reinforced glass Input Voltage: 12V AC/DC

Dimming: MLV, ELV, 0-10 and TRIAC

Wattage: 3W

Lumen: 225 Lumen

Color Temperature: 3000K

Beam Spread: 25°

CRI: 85+