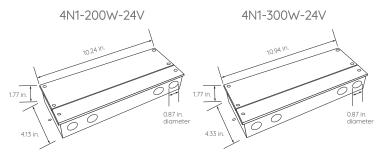

# **POWER SUPPLY**

4N1 SERIES Compatible with most TRIAC, ELV, MLV & 0-10V Dimmers