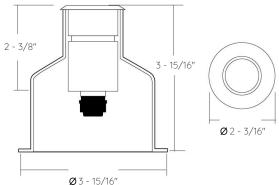

### **FEATURES**:

Construction: Stainless steel Lens: 5mm reinforced glass Input Voltage: 12V AC/DC

Dimming: MLV, ELV, 0-10 and TRIAC

Wattage: 3W

Lumen: 225 Lumen

Color Temperature: 3000K

Beam Spread: 25°

CRI: 85+