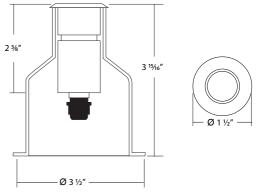

## Installation:

The floodlight is supplied by us with the led pre-installed and connected with 1 meter cable section 2x1mm2 H05Rnf The cable and the fixture must not be tampered with for any reason. Relamping and maintenance:

- It is necessary before opening the fixture to carefully wipe the floodlight then unscrew the round frame by the proper key -If the gasket is damaged, deformed or not in perfect conditions it is necessary to change it

-it is essential to do a frequent cleaning of the glass and of the outer surface of the fixture to avoid build up of mud and dirtiness resulting in dangerous

overheating due to uncorrect light and heat dissipation. Clean carefully the glass screen removing limestone deposits by means of a scraper. LED VERSION - RISK GROUP 2: