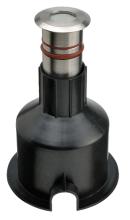

## Installation:

The floodlight is supplied by us with the led pre-installed and connected with 1 meter cable section 2x1mm2 H05Rnf The cable and the fixture must not be tampered with for any reason. Relamping and maintenance:

- It is necessary before opening the fixture to carefully wipe the floodlight then unscrew the round frame by the proper key -If the gasket is damaged, deformed or not in perfect conditions it is necessary to change it

-it is essential to do a frequent cleaning of the glass and of the outer surface of the fixture to avoid build up of mud and dirtiness resulting in dangerous

overheating due to uncorrect light and heat dissipation. Clean carefully the glass screen removing limestone deposits by means of a scraper. LED VERSION - RISK GROUP 2: