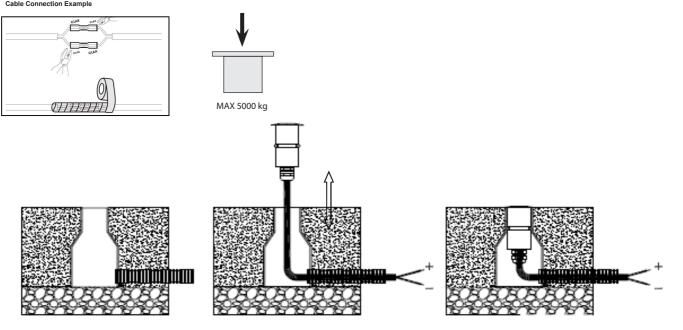

## Alcon Lighting 9057

## Installation:

The floodlight is supplied by us with the led pre-installed and connected with 1 meter cable section 2x1mm2 H05Rnf The cable and the fixture must not be tampered with for any reason. Relamping and maintenance: