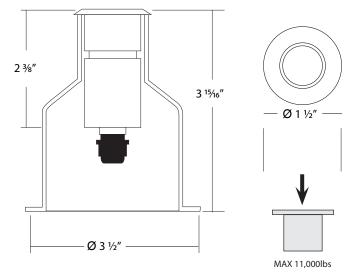

ene housing for recess included.

# **DIMENSIONS**

**Dia.** 1 ½" **W** 3 ½" **H** 3 ½"

#### **FEATURES**

**Construction:** Aircraft grade steel construction stainless

steel ring AISI 316 - CD range Polypropilene housing for recess **Lens:** Half-frosted tempered glass

**Driver:** Driver not included. Works with 12V/24V electronic & 12V magnetic transformers. Does not work with 24V magnetic. Using a max allowance of 80% on the driver is recommended. Voltage drop may occur

after 30ft depending on the overall draw

Voltage: 12V Wattage: 1W Lumens: 100kms

Color Temperature: 3000K Dimming: Not Dimmable Beam Angle: 5° Spot Warranty: 5 Year Rating: IP67, cETLus

3 FT silicone wire included Bulb included Product of Italy









### **ORDERING INFORMATION Example: (9057)**

Model

9057