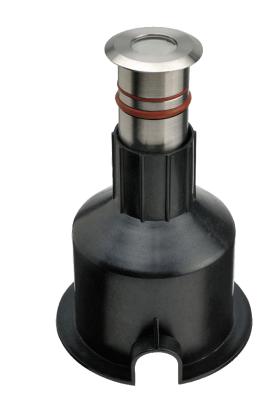

### **INTENDED USE**

With an in-ground design for use with certain magnetic and electronic transformers, our aircraft steel LED fixture provides powerfu 1.5-inch deck or driveway lighting. Our lighting includes aircraft-grade construction and a half-frosted tempered glass lens with a three-foot silicone wire included. This product may be used in cement. Polypropilene housing for recess included.

#### **FEATURES**

**Construction:** Aircraft grade steel construction stainless

steel ring AISI 316 - CD range Polypropilene housing for recess **Lens:** Half-frosted tempered glass

**Driver:** Driver not included. Works with 12V/24V electronic & 12V magnetic transformers. Does not work with 24V magnetic. Using a max allowance of 80% on the driver is recommended. Voltage drop may occur