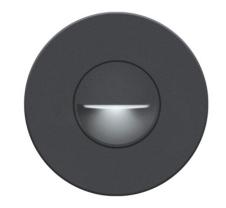

## **INTENDED USE**

The **9056 Ara Architectural LED Step Light** is the ideal solution for LED Recessed Pathway or Step Light Applications for illuminating stairways, pathways, and aisles in residential and commercial settings. The 9056 Ara LED Step Light is designed for safety and style featuring translucent lens that provide a soft, diffused glow with minimal glare.

## **ORDERING INFORMATION** Example: (9056-W)

| Mo   | del |        | Finish |                |    | Option            |
|------|-----|--------|--------|----------------|----|-------------------|
| 9056 | Ara | W<br>B |        | White<br>Black | UB | Universal Bracket |