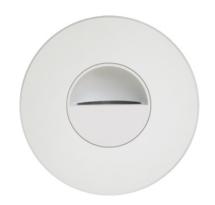

## **INTENDED USE**

The **9056 Ara Architectural LED Step Light** is the ideal solution for LED Recessed Pathway or Step Light Applications for illuminating stairways, pathways, and aisles in residential and commercial settings. The 9056 Ara LED Step Light is designed for safety and style featuring translucent lens that provide a soft, diffused glow with minimal glare.

## **ORDERING INFORMATION** Example: (9056-W)

| Mo   | del |        | Finish |                |    | Option            |
|------|-----|--------|--------|----------------|----|-------------------|
| 9056 | Ara | W<br>B |        | White<br>Black | UB | Universal Bracket |