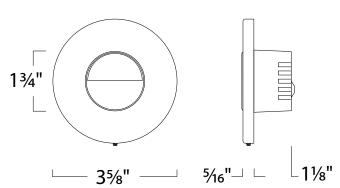

## **DETAILS**

**Construction:** Seamless and screwless die cast

aluminum faceplate Voltage: 120V Wattage: 3.5W Lumens: 240+ lms

**CRI:** 80

**Color Temp:** 3000K **Life:** L70, 50,000 hours

Lamp Equivalent: 10W Incandescent

Mounting: Standard depth (1-1/2") single-gang

junction box

**Driver:** Not required

Warranty: 3 years carefree for parts & components

(labor not included)