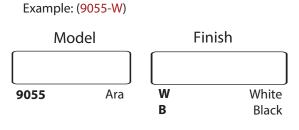

is the ideal solution for LED Recessed Pathway or Step Light Applications for illuminating stairways, pathways, and aisles in residential and commercial settings. The 9055 Ara LED Step Light is designed for safety and style featuring translucent lens that provide a soft, diffused glow with minimal glare.

#### **DETAILS**

**Model Number: 9055 D** 3.63" x **D** 1.4"

Finish: Seamless and screw-less die cast aluminum

faceplate

Construction: Die Cast Construction

## **ADDITIONAL FEATURES**

Dimming: ELV Dimming, 3-Wire

Voltage: 120V Wattage: 3.5W Lumens: 240+ lms

**CRI:** 80

Color Temp: 3000K **Life:** L70, 50,000 hours

Lamp Equivalent: 10W Incandescent

Mounting: Standard depth (1-1/2") single-gang

junction box **Driver:** Not required

### **LISTINGS**



# Ordering Information: