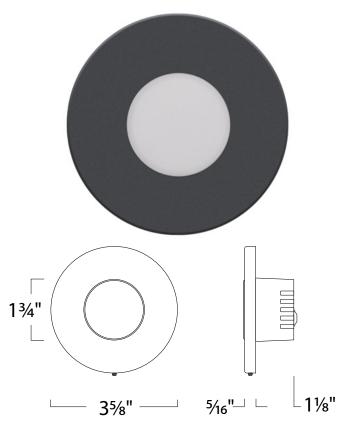

#### **DETAILS**

**Model Number: 9055 D** 3.63" x **D** 1.4"

Finish: Seamless and screw-less die cast aluminum

faceplate

Construction: Die Cast Construction

## **ADDITIONAL FEATURES**

Dimming: ELV Dimming, 3-Wire

Voltage: 120V Wattage: 3.5W Lumens: 240+ lms

**CRI:** 80

Color Temp: 3000K **Life:** L70, 50,000 hours

Lamp Equivalent: 10W Incandescent

Mounting: Standard depth (1-1/2") single-gang