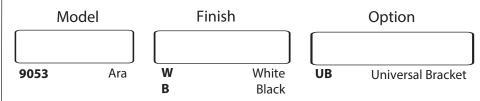

sed Pathway or Step Light Applications for illuminating stairways, pathways, and aisles in residential and commercial settings. The 9053 Ara LED Step Light is designed for safety and style featuring translucent lens that provide a soft, diffused glow with minimal glare.

### **DETAILS**

Model Number: 9053 **W** 3.44" x **H** 3.44" x **D** 1.5"

Finish: Seamless and screw-less die cast aluminum

faceplate

Construction: Die Cast Construction

## **ADDITIONAL FEATURES**

Dimming: ELV Dimming, 3-Wire

Voltage: 120V Wattage: 3.5W Lumens: 240+ lms

**CRI:** 80

Color Temp: 3000K **Life:** L70, 50,000 hours

Lamp Equivalent: 10W Incandescent

Mounting: Standard depth (1-1/2") single-gang

iunction box **Driver:** Not required

### **LISTINGS**







# Ordering Information:

Example: (9053-W)