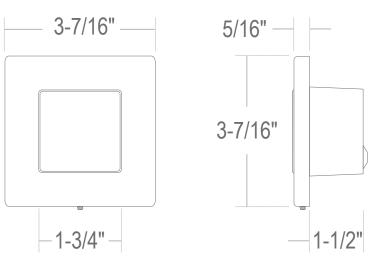

### **DETAILS**

Model Number: 9053 **W** 3.44" x **H** 3.44" x **D** 1.5"

Finish: Seamless and screw-less die cast aluminum

faceplate

Construction: Die Cast Construction

## **ADDITIONAL FEATURES**

Dimming: ELV Dimming, 3-Wire

Voltage: 120V Wattage: 3.5W Lumens: 240+ lms

**CRI:** 80

Color Temp: 3000K **Life:** L70, 50,000 hours

Lamp Equivalent: 10W Incandescent

Mounting: Standard depth (1-1/2") single-gang

iunction box **Driver:** Not required