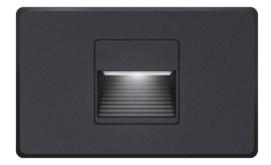

#### INTENDED USE

The **9052** Ara LED Architectural Vertical Baffle Louver Step Light is the ideal solution for LED Recessed Pathway or Step Light Applications for illuminating stairways, pathways, and aisles in residential and commercial settings. The 9052 Ara LED Baffle Louver Step Light is designed for safety and style featuring translucent lens that provide a soft, diffused glow with minimal glare.

#### DETAILS

Model Number: 9052

W 4.9" x H 3.1" x D 1.4" Finish: Seamless and screw-less die cast aluminum faceplate Construction: Die Cast Construction