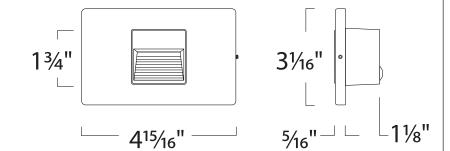

#### DETAILS

Model Number: 9052

W 4.9" x H 3.1" x D 1.4" Finish: Seamless and screw-less die cast aluminum faceplate Construction: Die Cast Construction