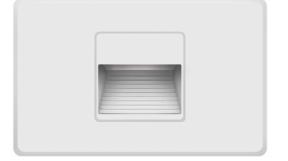

#### INTENDED USE

The **9052** Ara LED Architectural Vertical Baffle Louver Step Light is the ideal solution for LED Recessed Pathway or Step Light Applications for illuminating stairways, pathways, and aisles in residential and commercial settings. The 9052 Ara LED Baffle Louver Step Light is designed for safety and style featuring translucent lens that provide a soft, diffused glow with minimal glare.

#### DETAILS

Model Number: 9052

W 4.9" x H 3.1" x D 1.4" Finish: Seamless and screw-less die cast aluminum faceplate Construction: Die Cast Construction