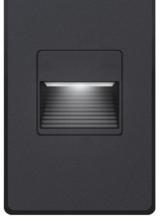

#### **INTENDED USE**

The 9050 Ara LED Architectural Vertical Baffle Louver Step Light is the ideal solution for LED Recessed Pathway or Step Light Applications for illuminating stairways, pathways, and aisles in residential and commercial settings. The 9050 Ara LED Baffle Louver Step Light is designed for safety and style featuring translucent lens that provide a soft, diffused glow with minimal glare.