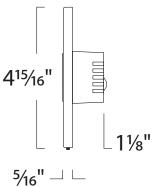

#### DETAILS

Model Number: 9050

L 3.1" x H 4.9" x D 1.4" Finish: Seamless and screw-less die cast aluminum faceplate **Construction:** Die Cast Construction