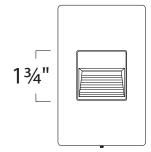

#### DETAILS

Model Number: 9050

L 3.1" x H 4.9" x D 1.4" Finish: Seamless and screw-less die cast aluminum faceplate **Construction:** Die Cast Construction