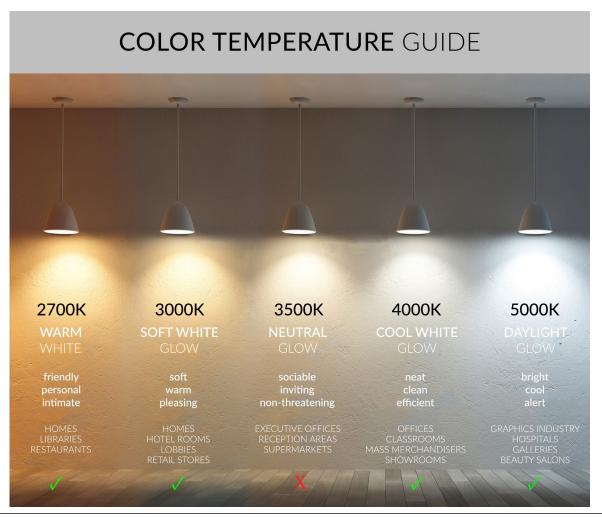

-------------------------------------------------------------------------------------------------------------------------------------------------------------------------------------------------------------------------------------------------------|----------------------------------------------------------------------------------------------------------|
| 9043   RGBW   RGBW   1300 lms   120° Beam Spread   120V     TF   Turtle Friendly   15W   450 lms   40° Beam Spread   120V     W25   White   12.5W   1200 lms   25° Beam Spread   120-277V     W40   White   12.5W   1200 lms   40° Beam Spread   120-277V | (Blank) RGB + W (27-64K)   (Blank) 630nm Turtle Friendly   27K 2700K   30K 3000K   40K 4000K   50K 5000K |

50K



## **Turtle Friendly Wavelength Chart**



## **Color Temperature Guide**