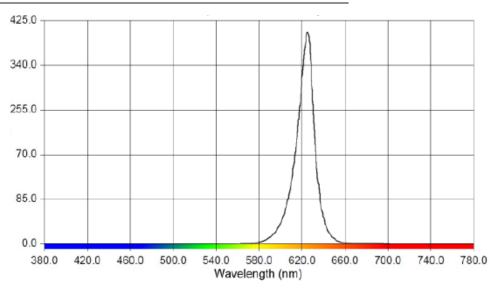

|
|-----------------------------------------------------------------------------------------------------------------------------------------------------------------------------------------------------------------------------------------------------------|----------------------------------------------------------------------------------------------------------|
| 9043   RGBW   RGBW   1300 lms   120° Beam Spread   120V     TF   Turtle Friendly   15W   450 lms   40° Beam Spread   120V     W25   White   12.5W   1200 lms   25° Beam Spread   120-277V     W40   White   12.5W   1200 lms   40° Beam Spread   120-277V | (Blank) RGB + W (27-64K)   (Blank) 630nm Turtle Friendly   27K 2700K   30K 3000K   40K 4000K   50K 5000K |

50K



## **Turtle Friendly Wavelength Chart**



## **Color Temperature Guide**