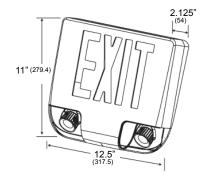

ign made with extruded aluminum housing and a spec-grade curve face plate. This product is compact and energy efficient. The 904 is perfect for hotels, offices, retail outlets, restaurants, and more.

## SIZE

L 12.5" x H 11"

#### **ADDITIONAL SPECIFICATIONS**

- Universal wall mounting K/O pattern. Canopy and mounting hardware provided.
- Maintenance-free and rechargeable Ni-Cad battery;
  Fully automatic solid-state, two-rate charger initiates battery charging to recharge a discharged battery in 24 hours.
- 90 minute emergency illumination (minimum) with LVD (Low Voltage Disconnection) preventing battery from deep discharge.
- Meets UL924, NFPA 70 Life Safety Code, NFPA 101, NEC, OSHA, Local and State Codes.
- UL listed for wet locations (-20°C 50°C / -4°F 122°F)
- Voltage: 120/277V





## Listings:











# Ordering Information:

Example: (903-1-R-W-W-AC)

| Model |   | # of Faces                 |   | Letter Color |   | <b>Housing Finish</b> |   | Face Finish         |    | Driver  |    | Options    |  |
|-------|---|----------------------------|---|--------------|---|-----------------------|---|---------------------|----|---------|----|------------|--|
|       |   |                            |   |              |   |                       |   |                     |    |         |    |            |  |
| 902   | 1 | Single                     | R | Red          | W | White                 | W | White               | AC | AC only | FP | Face Plate |  |
|       | 2 | Double                     | G | Green        | В | Black                 | В | Black