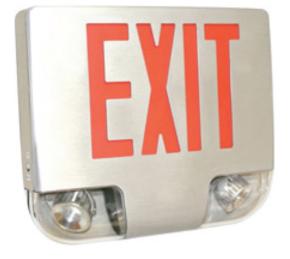

### **INTENDED USE**

The 904 Combination LED Exit and Emergency Spot Light is a unique new design made with extruded aluminum housing and a spec-grade curve face plate. This product is compact and energy efficient. The 904 is perfect for hotels, offices, retail outlets, restaurants, and more.