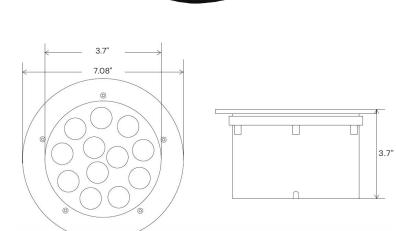

## INTENDED USE

The 8-Inch In-Ground RGB LED Well Light combines durability and energy efficiency with a sleek, modern design. Equipped with a heat-resistant tempered glass lens, it maximizes light output while providing protection against environmental elements. The remote-controlled RGB color-changing feature allows for versatile lighting options, making this stainless steel fixture ideal for enhancing the ambiance of steps, walkways, gardens, parks, or any outdoor space where both functionality and style are essential.

## FEATURES

Construction: Aluminum Finish: Stainless Steel Lens: Clear, heat-resistant, tempered glass with 98% transmittance Voltage: 100–240V Wattage: 12W Color temperature: RGB Remote Control: IR remote control with on and off switch. Set 16 colors and choose 16 brightness levels for each. One remote control can control several lamps. Operating Temperature: -45°C - +55°C