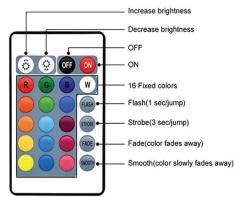

## FEATURES

Construction: Aluminum Finish: Stainless Steel Lens: Clear, heat-resistant, tempered glass with 98% transmittance Voltage: 100–240V Wattage: 12W Color temperature: RGB Remote Control: IR remote control with on and off switch. Set 16 colors and choose 16 brightness levels for each. One remote control can control several lamps. Operating Temperature: -45°C - +55°C