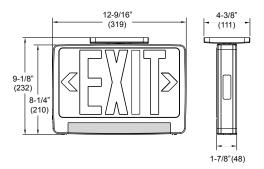

y. This product is compact and energy efficient.

#### SIZE

L 12 1/16" x H 8 1/4"

#### **ADDITIONAL SPECIFICATIONS**

- Remote capable comes standard. Connect two additional LED heads; not included.
- Universal wall mounting K/O pattern. Canopy and mounting hardware provided.
- Maintenance-free and rechargeable Ni-Cad battery;
  Fully automatic solid-state, two-rate charger initiates
  battery charging to recharge a discharged battery in 24 hours.
- Ultra-bright LED lamps. 4.5W per light pipe (36 LED x 0.125 watts)
- 90 minute emergency illumination (minimum) with LVD (Low Voltage Disconnection) preventing battery from deep discharge.
- Meets UL924, NFPA 101 Life Safety Code, NEC, OSHA, Local and State Codes.
- UL listed for wet locations (-20°C 50°C / -4°F 122°F)
- Voltage: 120/277V





# Listings:











# Ordering Information:

Example: (903-U2-R-WH)

| Model | # of Faces                       | Letter Color |              | Face/Housing Finish |                                | Options |                                                    |
|-------|----------------------------------|--------------|--------------|---------------------|--------------------------------|---------|----------------------------------------------------|
|       |                                  |              |              |                     |                                |         |                                                    |
| 903   | U2<br>Universal<br>Single/Double | R<br>G       | Red<br>Green | WH<br>BK            | White / White<br>Black / Black | WG1     | Steel W