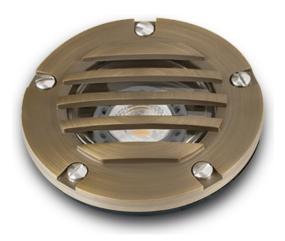

## **INTENDED USE**

This versatile in-grade well uplight delivers exceptional performance for accentuating trees, shrubs, and pathways while enhancing safety in residential and commercial landscapes. Featuring a durable cast brass finish, it ensures solid construction and long-lasting illumination. Designed for reliability, the fixture includes an anti-moisture migration connection, a waterproof sealed enclosure, and a warm white LED color temperature ideal for landscape lighting.

## **FEATURES**

Construction: Injected molded composite housing for

high UV stability

Adjustability: Fixture socket tilts for ± 25° Lens: Clear and Heat resistant Flat Glass

Wiring: Pre-Wired with a 3 FT 18-2 SJT-W Direct Burial

Cord

Mounting: In-Ground Direct Burial or Concrete

Encasement Voltage: 12V Wattage: 5W

Color Temperature: 27/30/40/50K

Lumens:500 lm

**CRI:** 80+

**Life:** 50,000 Hrs

Warranty: 5 years Carefree for parts & components