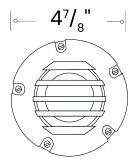

## **FEATURES**

Construction: Injected molded composite housing for

high UV stability

Adjustability: Fixture socket tilts for ± 25° Lens: Clear and Heat resistant Flat Glass

Wiring: Pre-Wired with a 3 FT 18-2 SJT-W Direct Burial

Cord

Mounting: In-Ground Direct Burial or Concrete

Encasement Voltage: 12V Wattage: 5W

Color Temperature: 27/30/40/50K

Lumens:500 lm

**CRI:** 80+

**Life:** 50,000 Hrs

Warranty: 5 years Carefree for parts & components