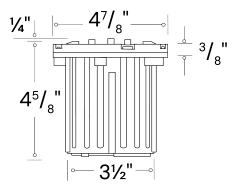

## **FEATURES**

Construction: Injected molded composite housing for

high UV stability

Adjustability: Fixture socket tilts for ± 25° Lens: Clear and Heat resistant Flat Glass

Wiring: Pre-Wired with a 3 FT 18-2 SJT-W Direct Burial

Cord

Mounting: In-Ground Direct Burial or Concrete

Encasement Voltage: 12V Wattage: 5W

Color Temperature: 27/30/40/50K

Lumens:500 lm

**CRI:** 80+

**Life:** 50,000 Hrs

Warranty: 5 years Carefree for parts & components