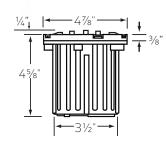

## **FEATURES**

**Construction:** 316 Marine Grade Stainless Steel Face Plate. Injected molded composite housing for high UV stability

Adjustability: Fixture socket tilts for ± 25° Lens: Clear and Heat resistant Flat Glass

Wiring: Pre-Wired with a 3 FT 18-2 SJT-W Direct Burial

Cord

Mounting: In-Ground Direct Burial or Concrete

Encasement Voltage: 12V Wattage: 5W

Color Temperature: 27/30/40/50K

Lumens: 500 lm

**CRI:** 80+

Life: 50,000 Hrs