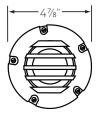

## **FEATURES**

**Construction:** 316 Marine Grade Stainless Steel Face Plate. Injected molded composite housing for high UV stability

Adjustability: Fixture socket tilts for ± 25° Lens: Clear and Heat resistant Flat Glass

Wiring: Pre-Wired with a 3 FT 18-2 SJT-W Direct Burial

Cord

Mounting: In-Ground Direct Burial or Concrete

Encasement Voltage: 12V Wattage: 5W

Color Temperature: 27/30/40/50K

Lumens: 500 lm

**CRI:** 80+

Life: 50,000 Hrs