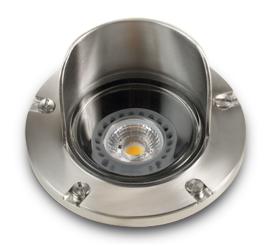

## **INTENDED USE**

This 12V outdoor LED well light delivers exceptional performance, style, and functionality. Ideal for uplighting shrubs, trees, and pathways, it enhances both aesthetics and security in residential and commercial landscapes. Crafted from stainless steel, this architectural fixture features an anti-moisture migration connection and a waterproof, sealed enclosure, ensuring durability and reliability in any environment.

## **FEATURES**

Construction: 316 Marine Grade Stainless Steel Face Plate. Injected molded composite housing for high UV stability Adjustability: Fixture socket tilts for ± 25° Lens: Clear and Heat resistant Flat Glass Wiring: Pre-Wired with a 3 FT 18-2 SJT-W Direct Burial Cord Mounting: In-Ground Direct Burial or Concrete Encasement Voltage: 12V Wattage: 5W Color Temperature: 27/30/40/50K Lumens: 500 lm CRI: 80+ Life: 50,000 Hrs Warranty: 5 years Carefree for parts & components (Labor not included) Listings: cETLus Listed, Wet Location