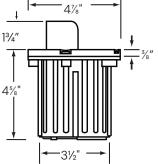

## **FEATURES**

Construction: 316 Marine Grade Stainless Steel Face Plate. Injected molded composite housing for high UV stability Adjustability: Fixture socket tilts for ± 25° Lens: Clear and Heat resistant Flat Glass Wiring: Pre-Wired with a 3 FT 18-2 SJT-W Direct Burial Cord Mounting: In-Ground Direct Burial or Concrete Encasement Voltage: 12V Wattage: 5W Color Temperature: 27/30/40/50K Lumens: 500 lm CRI: 80+ Life: 50,000 Hrs Warranty: 5 years Carefree for parts & components (Labor not included) Listings: cETLus Listed, Wet Location