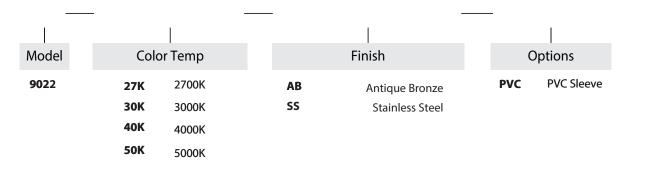

## **ORDERING INFORMATION Example:**

Alcon Lighting 9022 Low-Voltage 4-Inch In-Ground LED Well Light