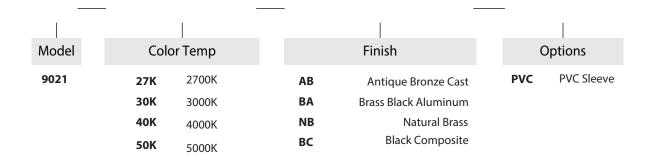

on for landscapes, pathways, trees, and architectural accents. Its cast brass construction ensures longevity, combining functionality with a sleek design. Engineered for harsh outdoor conditions, its high-quality materials and finishes enhance durability, making it a dependable choice for residential and commercial settings.

## FEATURES

H 15¾" x Dia 3 7/8"

Construction: Cast Brass fixture. PVC Sleeve includes stainless steel retention clips Wiring: Prewired with a 3' 18–2 SPT2–W direct burial cord Mounting: In-ground direct burial or concrete Voltage: 12V Wattage: 5W Color Temperature: 27/30/40/50K Lumens: 500 Im CRI: 80+ Life: 50,000 Hrs Warranty: 5 years Carefree for parts & components (Labor not included) Listings: cETLus Listed, Wet Location



## **ORDERING INFORMATION** Example: