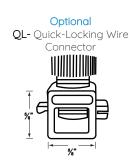

## Wattage | Lumens

Beam Spread

**Options** 

9015

11L

6L 6W | 610 Lumens 8L

10W | 800 Lumens 13W | 1150 Lumens

45 45° Flood 60 60° Wide Flood QL Quick-Locking Wire Connector