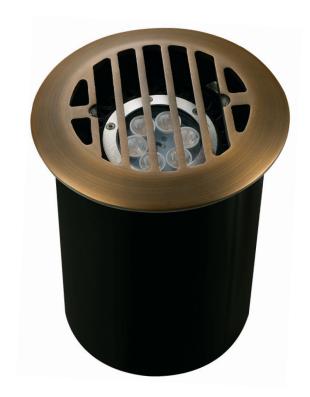

## INTENDED USE

Our architectural LED uplight is manufactured for endurance with drive-over rated, tempered lens and a silicone-sealed gasket to protect the lighting fixture from insects, water and moisture. This product is ideal for uplighting landscape lawns and gardens, including shrubs, trees and pathways. The cast brass finish and clear, heat-resistant flat glass lens assure premium performance.

## **FEATURES**

Construction: Injected Molded Composite for

High UV Stability

Mountina: In-Ground Direct Burial or Concrete

Encasement

Lens: Clear and Heat resistant Flat Glass Driver-

Over Rated for 3000LBS

Socket: Top Grade Adjustable (25°) Ceramic Bi-

Pin Socket with Retention Clip and Teflon-

Jacketed Wire Lead

Gasket: Weather Tight Protection

Wiring: Pre-wired with a 3 FT 18-2 SPT2-W

Direct Burial Cord

Electrical: Remote 12V Transformer Required