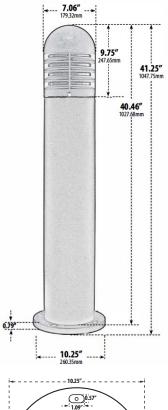

## **INTENDED USE**

Alcon's 9006 LED Bollard is configured for outdoor surface mount applications in commercial and industrial buildings. Ideal for pathways, walkways, entrances, and driveways.

## **ADDITIONAL FEATURES**

**Construction:** Powder Coated Steel

**Lens:** White, heat resistant, polycarbonate lens

Lamp Type: Tubular G24 2P

Lumens: 2000 Lumens

Wattage: 20 Watts **Voltage:** 120-277V

Listings: ETL, CA Title-24