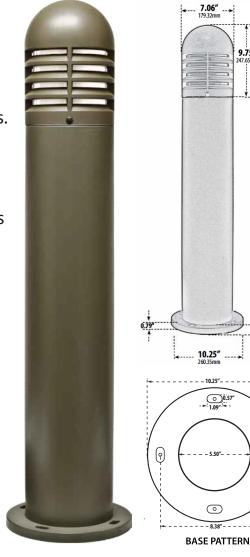

## **INTENDED USE**

Alcon's 9006 LED Bollard is configured for outdoor surface mount applications in commercial and industrial buildings. Ideal for pathways, walkways, entrances, and driveways.

## **ADDITIONAL FEATURES**

**Construction:** Powder Coated Steel

**Lens:** White, heat resistant, polycarbonate lens

Lamp Type: Tubular G24 2P

Lumens: 2000 Lumens

Wattage: 20 Watts **Voltage:** 120-277V

Listings: ETL, CA Title-24