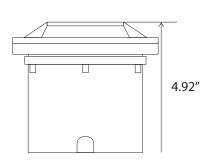

Project Name:

Type:

Quantity:

## FIXTURE SPECIFICATIONS

## INTENDED USE

The 90044 is the ideal solution for any RGB LED In-Ground Lighting Applications. The 90044 offers high brightness, high efficiency and is easy to use. No need to connect outer controller. Has an inbuilt multiple program changes which meet most client needs.

## SIZE

H 4.92" x Dia 4.72"

## **DETAILS**

Construction: Made of tensile aluminum and

PMMA

Color Temperature (nm): Red 615-620; Green

515-520; Blue 460-465 Mode: Auto-change Lifespan: 30,000 hours Input Voltage: AC100-240V

Wattage: 3 Watts



Ordering Information: Example: (90044)

Model

90044