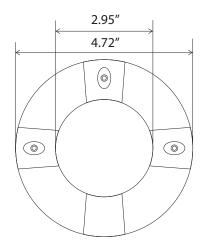

Project Name:

Type:

Quantity:

## FIXTURE SPECIFICATIONS

## INTENDED USE

The 90044 is the ideal solution for any RGB LED In-Ground Lighting Applications. The 90044 offers high brightness, high efficiency and is easy to use. No need to connect outer controller. Has an inbuilt multiple program changes which meet most client needs.

## SIZE

H 4.92" x Dia 4.72"

## **DETAILS**

Construction: Made of tensile aluminum and

PMMA

Color Temperature (nm): Red 615-620; Green

515-520; Blue 460-465 Mode: Auto-change Lifespan: 30,000 hours Input Voltage: AC100-240V

Wattage: 3 Watts



Ordering Information: Example: (90044)

Model

90044