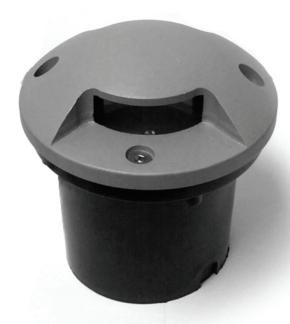

## INTENDED USE

The 90044 is the ideal solution for any RGB LED In-Ground Lighting Applications. The 90044 offers high brightness, high efficiency and is easy to use. No need to connect outer controller. Has an inbuilt multiple program changes which meet most client needs.

## **DETAILS**

Construction: Made of tensile aluminum and

PMMA

Color Temperature (nm): Red 615-620; Green

515-520; Blue 460-465 Mode: Auto-change Lifespan: 30,000 hours Input Voltage: AC100-240V

Wattage: 3 Watts