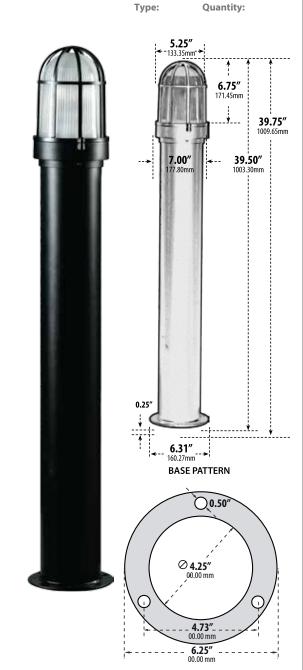

## **INTENDED USE**

Alcon's 9001 LED Bollard is configured for outdoor surface mount applications in commercial and industrial buildings. Ideal for pathways, walkways, entrances, and driveways.

## **ADDITIONAL FEATURES**

**Construction:** Powder Coated Steel

Lens: White, heat resistant, tempered glass lens

Lamp Type: Tubular G24 2P

Lumens: 2000 Lumens

Wattage: 20 Watts Voltage: 120-277V

Listings: ETL, CA Title-24