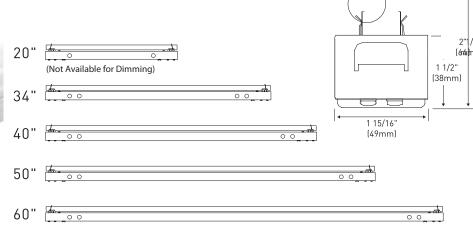

### **AVAILABLE DIMENSIONS**

20" | L 19.2" x W 1.9" x H 2.5" **34" | L** 33.6" x W 1.9" x H 2.5" 40" | L 39.5" x W 1.9" x H 2.5" 50" | L 49.3" x W 1.9" x H 2.5" 60" | L 59.2" x W 1.9" x H 2.5"