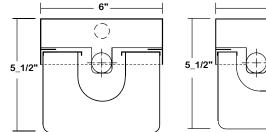

## **FEATURES**

**4 FT** - **W** 6" x **L** 48" x **H** 5.5" 8 FT - W 6" x L 96" x H 5.5" Construction: 22 gauge cold rolled steel welded housing. Row mountable. Finish: Baked white powder-coated finish Type: Baffled Voltage: 120-277V Listings: Suitable for Damp locations