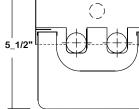

## **FEATURES**

**4 FT** - **W** 6" x **L** 48" x **H** 5.5" 8 FT - W 6" x L 96" x H 5.5" Construction: 22 gauge cold rolled steel welded housing. Row mountable. Finish: Baked white powder-coated finish Type: Baffled Voltage: 120-277V Listings: Suitable for Damp locations