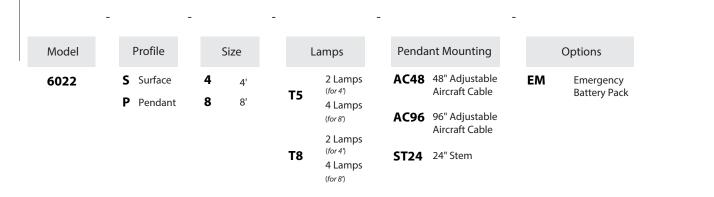

**Project Name:** 

Quantity:

**FIXTURE SPECIFICATIONS** 

## **INTENDED USE**

The Alcon Lighting 6022 LST architectural fluorescent linear surface or pendantmount square louver is a baffled luminaire suitable for damp locations and is available with electronic ballast options. The LST Series is ideal for lighting applications such as long narrow corridors, aisles, and libraries.

## **FEATURES**

**4 FT** - **W** 6" x **L** 48" x **H** 5.5" 8 FT - W 6" x L 96" x H 5.5" Construction: 22 gauge cold rolled steel welded housing. Row mountable. Finish: Baked white powder-coated finish Type: Baffled Voltage: 120-277V Listings: Suitable for Damp locations





Type:







## **ORDERING INFORMATION** Example: (6022-P-4-T8-AC48)