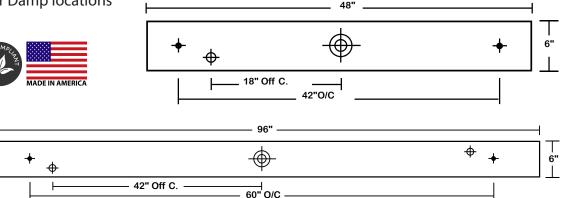

## **FEATURES**

**4 FT** - **W** 6" x **L** 48" x **H** 5.5" 8 FT - W 6" x L 96" x H 5.5" Construction: 22 gauge cold rolled steel welded housing. Row mountable. Finish: Baked white powder-coated finish Type: Baffled Voltage: 120-277V Listings: Suitable for Damp locations