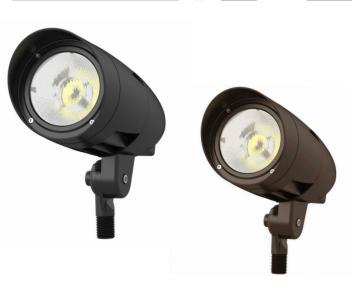

#### INTENDED USE

The specification grade alcon lighting 31031 LED sign light fixture is designed to work outdoors. LED sign lighting provides practical and stylish light to exterior signs. Both models feature wattage and color temperature selectable switch.

## FEATURES

SPEC

Construction: Die-cast aluminum housing with Powder coat finish. Lens: Plaid tempered glass with aluminum reflectors Stem: Includes 32" stem Cord Type: #18/3 AWG wire Wattage: Fixture features wattage select switch located on the back of the fixture Color Temperature: Color temperature switch from 3000K/4000K/5000K Dimming: Non-dimmable CRI: 80+ Voltage: 120~277VAC 50~60 Hz Beam Spread: 60° for Medium | 35° for High LED Life: 70,000 Hours Operating Temperature: -40°F to 104°F Warranty: 5 years carefree for parts & components (Labor not included) Listings: IP65 Rated, Suitable for wet locations