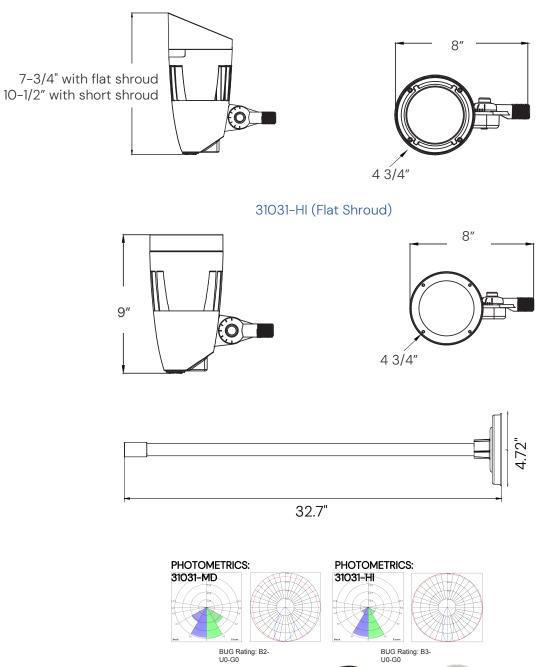

## FEATURES

SPEC

Construction: Die-cast aluminum housing with Powder coat finish. Lens: Plaid tempered glass with aluminum reflectors Stem: Includes 32" stem Cord Type: #18/3 AWG wire Wattage: Fixture features wattage select switch located on the back of the fixture Color Temperature: Color temperature switch from 3000K/4000K/5000K Dimming: Non-dimmable CRI: 80+ Voltage: 120~277VAC 50~60 Hz Beam Spread: 60° for Medium | 35° for High LED Life: 70,000 Hours Operating Temperature: -40°F to 104°F Warranty: 5 years carefree for parts & components (Labor not included) Listings: IP65 Rated, Suitable for wet locations

## 31031-MD (Flat/Short Shroud)