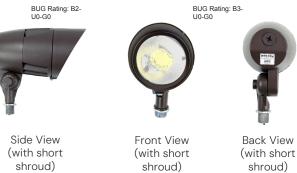

refree for parts & components (Labor not included) Listings: IP65 Rated, Suitable for wet locations





| Power  | Wattage           | Lumens                  |  |
|--------|-------------------|-------------------------|--|
| Medium | 10W<br>20W<br>30W | 1200L<br>2400L<br>3600L |  |
| High   | 30W<br>40W<br>50W | 3600L<br>4800L<br>6000L |  |



| Model | Wattage  |                            | Finish   |                 | Options                    |                             |
|-------|----------|----------------------------|----------|-----------------|----------------------------|-----------------------------|
| 31031 | MD<br>HI | 10W/20W/30W<br>30W/40W/50W | BR<br>BK | Bronze<br>Black | S <sup>Standard</sup><br>F | Short Shroud<br>Flat Shroud |



## 31031-MD (Flat/Short Shroud)