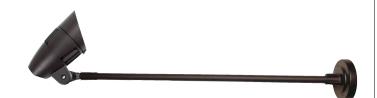

## FEATURES

SPEC

Construction: Die-cast aluminum housing with Powder coat finish. Lens: Plaid tempered glass with aluminum reflectors Stem: Includes 32" stem Cord Type: #18/3 AWG wire Wattage: Fixture features wattage select switch located on the back of the fixture Color Temperature: Color temperature switch from 3000K/4000K/5000K Dimming: Non-dimmable CRI: 80+ Voltage: 120~277VAC 50~60 Hz Beam Spread: 60° for Medium | 35° for High LED Life: 70,000 Hours Operating Temperature: -40°F to 104°F Warranty: 5 years carefree for parts & components (Labor not included) Listings: IP65 Rated, Suitable for wet locations