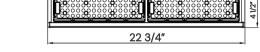

Listings: DLC Rated, IP65, Wet Location Rated

| Length | Watts | 30K Lumen | 50K Lumen |
|--------|-------|-----------|-----------|
| 2FT    | 50W   | 6500LM    | 6700LM    |
| 4FT    | 120W  | 15300LM   | 15600LM   |