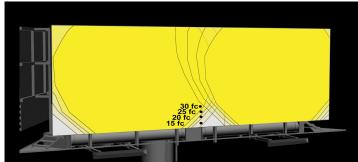

1 Only Available for 4 Foot

15211-2 (2 Foot) Billboard Size: 5'x 17.5' Mounting Distance: 6'

15211-4 (4 Foot) Billboard Size: 10.5'x 36' Mounting Distance: 6'

BUG Rating: B4-U0-G1

2 Foot

Front View

Side View