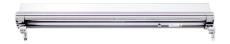

## **INTENDED USE**

Our Alcon 31027 is a specification grade sign light featuring a die-cast aluminum body suitable for outdoor wet applications. This fixture is Ideal for outdoor wall wash, parking structures, commercial or retail outdoor areas, and for sign and walkway lighting.

1 Only Available for 4 Foot

15211-2 (2 Foot) Billboard Size: 5'x 17.5' Mounting Distance: 6'

15211-4 (4 Foot) Billboard Size: 10.5'x 36' Mounting Distance: 6'

BUG Rating: B4-U0-G1

2 Foot

Front View

Side View

Back View

4 Foot

Side View Front View

Back View

Ceiling & Wall Bracket