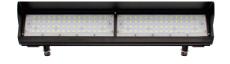

## **INTENDED USE**

Our Alcon 31027 is a specification grade sign light featuring a die-cast aluminum body suitable for outdoor wet applications. This fixture is Ideal for outdoor wall wash, parking structures, commercial or retail outdoor areas, and for sign and walkway lighting.

## **FEATURES**

Construction: Die-cast aluminum with removable half shroud (included).

Mounting: Removable 1/2" NPT threaded knuckles (included), surface mounting bracket for ceiling and wall applications (optional).

Listings: DLC Rated, IP65, Wet Location Rated

| Length | Watts | 30K Lumen | 50K Lumen |
|--------|-------|-----------|-----------|
| 2FT    | 50W   | 6500LM    | 6700LM    |
| 4FT    | 120W  | 15300LM   | 15600LM   |