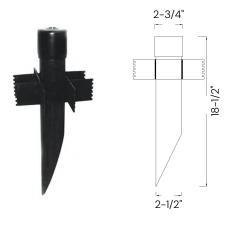

Ceiling & Wall Bracket

PVČ Post

ORDERING INFORMATION Example: (31027-2-30-BK-NPT)

| Model | Length                                      | Color Temp           | Finish | Mounting Options                                                                |
|-------|---------------------------------------------|----------------------|--------|---------------------------------------------------------------------------------|
| 31027 | <ul><li>2 2 Foot</li><li>4 4 Foot</li></ul> | 30 3000K<br>50 5000K |        | (Blank) Removable 1/2" NPT Knuckles CWB Ceiling & Wall Bracket PVC 18" PVC Post |