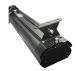

## **INTENDED USE**

Our Alcon 31027 is a specification grade sign light featuring a die-cast aluminum body suitable for outdoor wet applications. This fixture is Ideal for outdoor wall wash, parking structures, commercial or retail outdoor areas, and for sign and walkway lighting.

## **FEATURES**

Construction: Die-cast aluminum with removable half shroud (included).

Mounting: Removable 1/2" NPT threaded knuckles (included), surface mounting bracket for ceiling and wall applications (optional).