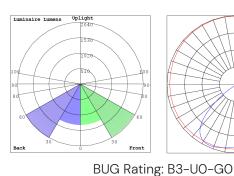

1 Only Available for 4 Foot

15211-2 (2 Foot) Billboard Size: 5'x 17.5' Mounting Distance: 6'

15211-4 (4 Foot) Billboard Size: 10.5'x 36' Mounting Distance: 6'

BUG Rating: B4-U0-G1

2 Foot

Front View

Side View