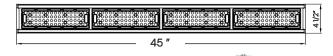

Listings: DLC Rated, IP65, Wet Location Rated

| Length | Watts | 30K Lumen | 50K Lumen |
|--------|-------|-----------|-----------|
| 2FT    | 50W   | 6500LM    | 6700LM    |
| 4FT    | 120W  | 15300LM   | 15600LM   |