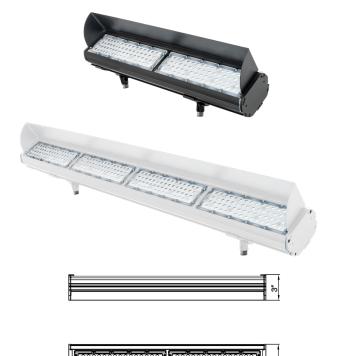

## **INTENDED USE**

Our Alcon 31027 is a specification grade sign light featuring a die-cast aluminum body suitable for outdoor wet applications. This fixture is Ideal for outdoor wall wash, parking structures, commercial or retail outdoor areas, and for sign and walkway lighting.

## **FEATURES**

Construction: Die-cast aluminum with removable half shroud (included).

Mounting: Removable 1/2" NPT threaded knuckles (included), surface mounting bracket for ceiling and wall applications (optional).

Ceiling & Wall Bracket

PVČ Post

ORDERING INFORMATION Example: (31027-2-30-BK-NPT)

| Model | Length                                      | Color Temp           | Finish | Mounting Options                                                                |
|-------|---------------------------------------------|----------------------|--------|---------------------------------------------------------------------------------|
| 31027 | <ul><li>2 2 Foot</li><li>4 4 Foot</li></ul> | 30 3000K<br>50 5000K |        | (Blank) Removable 1/2" NPT Knuckles CWB Ceiling & Wall Bracket PVC 18" PVC Post |