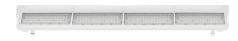

## **INTENDED USE**

Our Alcon 31027 is a specification grade sign light featuring a die-cast aluminum body suitable for outdoor wet applications. This fixture is Ideal for outdoor wall wash, parking structures, commercial or retail outdoor areas, and for sign and walkway lighting.

1 Only Available for 4 Foot

15211-2 (2 Foot) Billboard Size: 5'x 17.5' Mounting Distance: 6'

15211-4 (4 Foot) Billboard Size: 10.5'x 36' Mounting Distance: 6'

BUG Rating: B4-U0-G1

2 Foot

Front View

Side View

Back View

4 Foot

Side View Front View

Back View

Ceiling & Wall Bracket