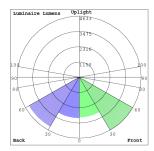

1 Only Available for 4 Foot

15211-2 (2 Foot) Billboard Size: 5'x 17.5' Mounting Distance: 6'

15211-4 (4 Foot) Billboard Size: 10.5'x 36' Mounting Distance: 6'

BUG Rating: B4-U0-G1

2 Foot

Front View

Side View