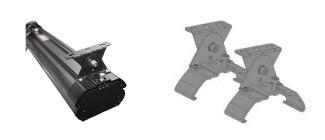

## **FEATURES**

Construction: Die-cast aluminum with removable half shroud (included).

Mounting: Removable 1/2" NPT threaded knuckles (included), surface mounting bracket for ceiling and wall applications (optional).

Ceiling & Wall Bracket

PVČ Post

ORDERING INFORMATION Example: (31027-2-30-BK-NPT)

| Model | Length                                      | Color Temp           | Finish | Mounting Options                                                                |
|-------|---------------------------------------------|----------------------|--------|---------------------------------------------------------------------------------|
| 31027 | <ul><li>2 2 Foot</li><li>4 4 Foot</li></ul> | 30 3000K<br>50 5000K |        | (Blank) Removable 1/2" NPT Knuckles CWB Ceiling & Wall Bracket PVC 18" PVC Post |