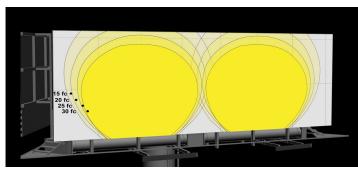

1 Only Available for 4 Foot

15211-2 (2 Foot) Billboard Size: 5'x 17.5' Mounting Distance: 6'

15211-4 (4 Foot) Billboard Size: 10.5'x 36' Mounting Distance: 6'

BUG Rating: B4-U0-G1

2 Foot

Front View

Side View