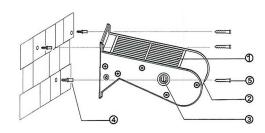

## **Product Structure Diagram**

- 1. Solar Panel
- 2. LEDs Panel
- 3. ON/OFF
- 4. Wall Anchor(3PCS)
- 5. Screws(3PCS)