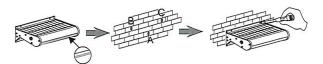

### **Installation Steps**

Please remove protect film from lens.

Drill three holes on the support Fix the solar light with surface and set one screw from A , then hang the solar light.