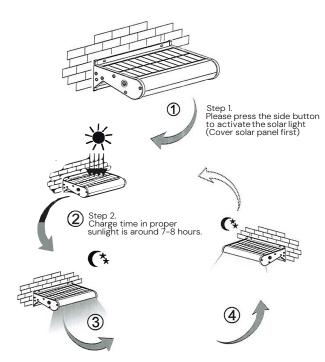

# **Working Steps**

Step3. High bight comes on automatically at night and keep for 5hrs.

Step 4. After 5hrs. keep dim at 25% to save po wer until