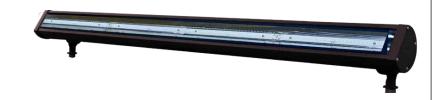

#### INTENDED USE

The Alcon 31024–RGBW outdoor linear sign light offers easy to use outdoor sign lighting featuring a handheld remote that can adjust light color and intensity. Our outdoor RGBW LED linear flood lights are ideal for billboards and other outdoor signage, as well as exterior architectural applications.

### **FEATURES**

**Construction:** Powder Coated Aluminum **Lens:** Clear, heat resistant, tempered

glass lens

Mounting: In-ground or surface

Color Temperature: RGB+W (5000K)

**Voltage:** 120-277V **Life:** 50,000 Hours