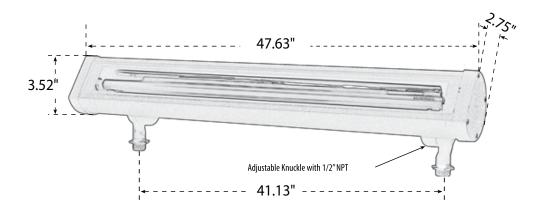

**Life:** 50,000 Hours

**Listings:** UL, Wet Location rated **Warranty:** 1 Year Carefree for Parts & Components (Labor not included)



Black

Silver























ORDERING INFORMATION Example: 31024-RGBW-4-BK

| Model      | Length   Wattage   Lumen     |                | Finish                   |         | Control                           |  |
|------------|------------------------------|----------------|--------------------------|---------|-----------------------------------|--|
| 31024-RGBW | <b>4</b> 48"   36W   3384lms | BK<br>BR<br>WH | Black<br>Bronze<br>White | (Blank) | Standard 4 Zone –<br>RGBW Control |  |
|            |                              |                | Verde Green              | 8ZC     | 8 Zone - RGBW Control             |  |



# **DIMENSIONS**



# **CONTROL OPTIONS**

Standard 4 Zone - RGBW Control Included



Optional 8 Zone - RGBW Control Available