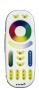

# **CONTROL OPTIONS**

Standard 4 Zone - RGBW Control Included

Optional 8 Zone - RGBW Control Available