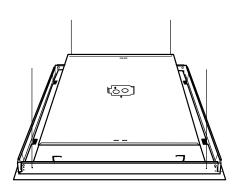

## **INSTALLATION:**

- Cut ceiling opening to proper dimensions. Ceiling opening required is nominal width and length plus 3/8".
- Slip fit (snap-lock) corner clips into side and end rails.
- Place assembled Flange Kit in ceiling opening and wire support each corner to ceiling structure. (at four corners as shown)
- Pull up tight against ceiling.
- Place grid trim troffer in flange kit.