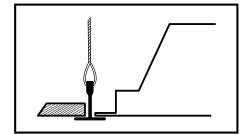

## **INSTALLATION:**

- Cut ceiling opening to proper dimensions. Ceiling opening required is nominal width and length plus 3/8".
- Slip fit (snap-lock) corner clips into side and end rails.
- Place assembled Flange Kit in ceiling opening and wire support each corner to ceiling structure. (at four corners as shown)
- Pull up tight against ceiling.
- Place grid trim troffer in flange kit.

All dimensions are in inches (millimeters).

Flange Kit in ceiling opening and wire support each corner to ceiling structure. (at four corners as shown)