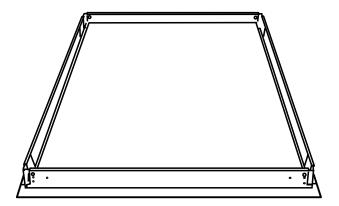

## **FLANGE KIT:**

- Flange kit used in the field to convert a standard grid troffer to a flanged troffer.
- Side and end rails are extruded aluminum finished in white powder coating. Corner clips are zinc plated steel.
- For any Alcon Lighting recessed troffer or parabolic suitable for installation in 15/16" inverted T-bar grid, in a drywall or plaster ceiling.
- Easily install without the use of tools. Smooth edges for easy handling.

## **INSTALLATION:**

- Cut ceiling opening to proper dimensions. Ceiling opening required is nominal width and length plus 3/8".
- Slip fit (snap-lock) corner clips into side and end rails.
- Place assembled Flange Kit in ceiling opening and wire support each corner to ceiling structure. (at four corners as shown)
- Pull up tight against ceiling.
- Place grid trim troffer in flange kit.