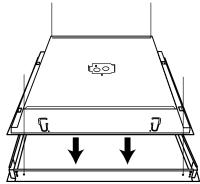

## **INSTALLATION:**

- Cut ceiling opening to proper dimensions. Ceiling opening required is nominal width and length plus 3/8".
- Slip fit (snap-lock) corner clips into side and end rails.
- Place assembled Flange Kit in ceiling opening and wire support each corner to ceiling structure. (at four corners as shown)
- Pull up tight against ceiling.
- Place grid trim troffer in flange kit.