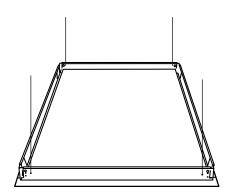

## **INSTALLATION:**

- Cut ceiling opening to proper dimensions. Ceiling opening required is nominal width and length plus 3/8".
- Slip fit (snap-lock) corner clips into side and end rails.
- Place assembled Flange Kit in ceiling opening and wire support each corner to ceiling structure. (at four corners as shown)
- Pull up tight against ceiling.
- Place grid trim troffer in flange kit.

All dimensions are in inches (millimeters).

Flange Kit in ceiling opening and wire support each corner to ceiling structure. (at four corners as shown)