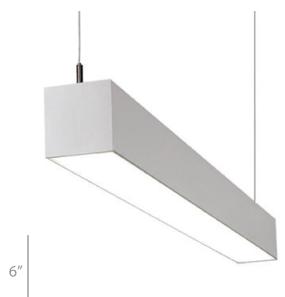

#### The RFT Series Architectural Linear LED

FEATURES & SPECIFICATIONS

**Suspension Lighting** fixtures bring clean lines and clear light to commercial LED or residential office lighting interiors. Our sleek, stylish fixtures offer highly effective and efficient lighting solutions for hotels, offices, retail outlets, restaurants, and more.

# DETAILS

4 FT - W 6" x L 48" x H 6"
Construction: Die-formed and welded
22-gauge cold rolled steel
Lens: Snap In Frosted Acrylic
Mount: 48" Adjustable Aircraft Cable<sup>1</sup>, 3 Wire
Power feed/cable

# ADDITIONAL FEATURES

Type: Direct Downlight Voltage: 120V-277V Wattage: 36W (2x18W) Lumens: 4200 lms CRI: 83 Life: 50,000 Hours Listings: ETL and DLC for LED component only LED lamp included