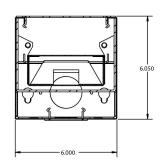

# DETAILS

4 FT - W 6" x L 48" x H 6"
Construction: Die-formed and welded
22-gauge cold rolled steel
Lens: Snap In Frosted Acrylic
Mount: 48" Adjustable Aircraft Cable<sup>1</sup>, 3 Wire
Power feed/cable