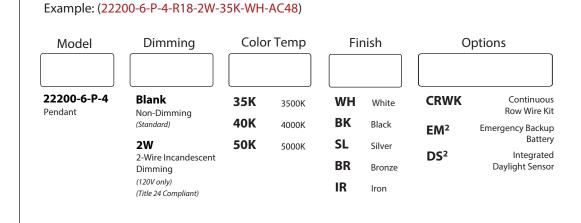

# Ordering Information:

<sup>1</sup> White or Silver Finish Pendant shipped with a White Cable. Black Finish Pendant shipped with a Black Cable. <sup>2</sup> Factory Installed