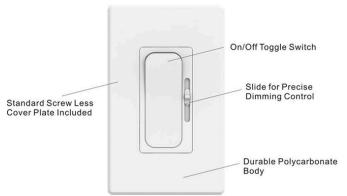

## **INTENDED USE**

Our 2102 0-10Volt dimmer switch is a simple solution designed to match existing decora-style switches and accessories. This dimmer switch is a 0-10Volt AC Dimmer to control 0-10Volt LED and Fluorescent fixtures in single-pole or 3-way applications. Easily turn the lights on and off with the large paddle switch and use the slide control to adjust the lights to the perfect level. No separate power pack required.

## **FEATURES**

Included: Screwless wallplate

Wire: 18Awg Lead Wire

Finish: White

Voltage: 120VAC 5A | 277VAC 2A

**Dimming:** 0-10V **Listing:** cETLus

Warranty: 1 year warranty.