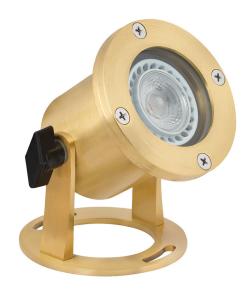

## **INTENDED USE**

The marine and specification-grade architectural submersible pond and fountain LED light for underwater applications offers quality lighting with adjustable, cast brass or stainless steel corrosion-resistant light. Includes water-resistant cord.

## **FEATURES**

Construction: Cast brass or Stainless Steel with 316

Marine Grade screws Wattage: 5 Watt Lumens: 470lms Voltage: 9V-17V Life: 50,000 Hours

**Listings:** IP68 suitable for fountains, ponds, and waterfalls. Do not use in swimming pools, lakes or

spas.

**Warranty:** 5 Years Carefree for Parts & Components

(Labor Not Included)

Pre-Wired with 30-ft 16/2 water resistant cord

**ORDERING INFORMATION** Example: (17006-27K-15-AB)

| -             |              |          |             |    |                   |     |       |
|---------------|--------------|----------|-------------|----|-------------------|-----|-------|
|               |              |          |             |    |                   |     |       |
| ish           | ead Finish   |          | Beam Spread |    | Color Temperature |     | Model |
| ique Bronze   | <b>AB</b> An | 15° Spot |             | 15 | 2700K             | 27K | 17006 |
| ainless Steel | <b>SS</b> S  | 8° Flood | 3           | 38 | 3000K             | 30K |       |
| atural Brass  | NB           | de Flood | 60° Wi      | 60 |                   |     |       |