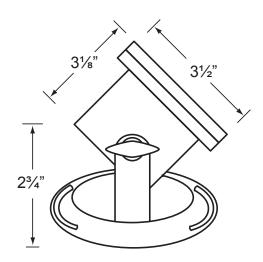

## **FEATURES**

Construction: Cast brass or Stainless Steel with 316

Marine Grade screws Wattage: 5 Watt Lumens: 470lms Voltage: 9V-17V Life: 50,000 Hours

**Listings:** IP68 suitable for fountains, ponds, and waterfalls. Do not use in swimming pools, lakes or

spas.

**Warranty:** 5 Years Carefree for Parts & Components

(Labor Not Included)

Pre-Wired with 30-ft 16/2 water resistant cord

**ORDERING INFORMATION** Example: (17006-27K-15-AB)

| -             |              |          |             |    |                   |     |       |
|---------------|--------------|----------|-------------|----|-------------------|-----|-------|
|               |              |          |             |    |                   |     |       |
| ish           | ead Finish   |          | Beam Spread |    | Color Temperature |     | Model |
| ique Bronze   | <b>AB</b> An | 15° Spot |             | 15 | 2700K             | 27K | 17006 |
| ainless Steel | <b>SS</b> S  | 8° Flood | 3           | 38 | 3000K             | 30K |       |
| atural Brass  | NB           | de Flood | 60° Wi      | 60 |                   |     |       |