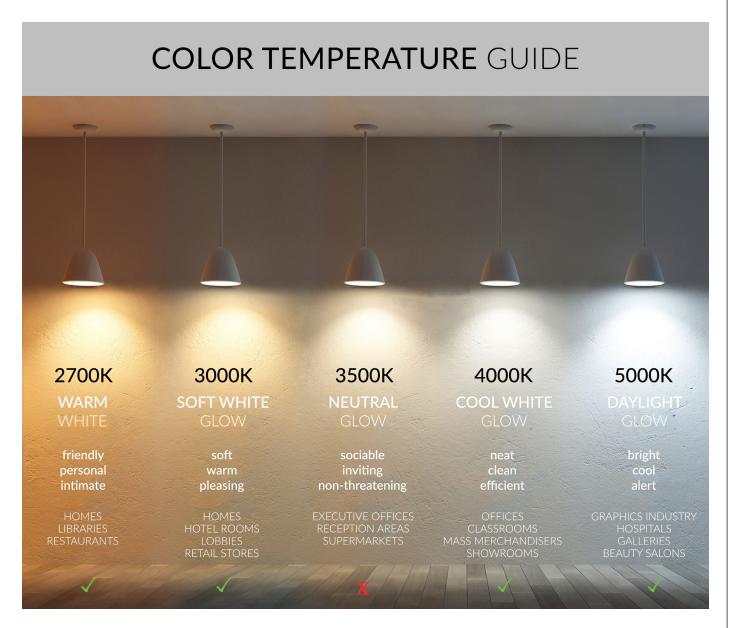

## FEATURES

Construction: Cast brass or Stainless Steel with 316 Marine Grade screws Lens: Clear, tempered, heat-resistant glass Socket: High-quality fixed ceramic bi-pin socket Gasket: Silicone "O" ring for a watertight seal between faceplate and housing Mounting: Adjustable arms with thumb screws, secured with a heavy-duty brass bracket for stable underwater placement Wattage: 5W Lumens: 500 lm Color Temperature: 27/30/40/50K Dimming Driver: Down to 10% Beam Spread: 38° Voltage: 12V CRI: 80+ Life: 15,500 Hours Warranty: 5 Years carefree for parts & components (Labor not included) Listings: CETL/ETL certificate, IP68 suitable for fountains, ponds, and waterfalls. Do not use in swimming pools, lakes or spas

## **ORDERING INFORMATION Example:**

| -     | _    |         | _  |                 |  |
|-------|------|---------|----|-----------------|--|
|       |      |         |    |                 |  |
| Model | Colo | or Temp |    | Finish          |  |
| 17006 | 27К  | 2700K   | AB | Antique Bronze  |  |
|       | 30K  | 3000K   | SS | Stainless Steel |  |
|       | 40K  | 4000K   | NB | Natural Brass   |  |
|       | 50K  | 5000K   |    |                 |  |