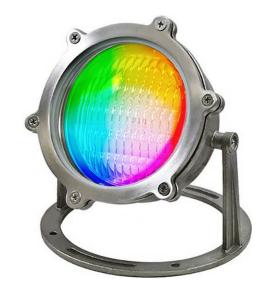

## **INTENDED USE**

The specification-grade architectural submersible pond and fountain underwater RGBW LED light is the ideal solution for underwater applications where quality LED lighting is desired.

## **FEATURES**

Construction: Marine Grade 316 Stainless Steel

**Lens:** Heat Resistant, Tempered Glass

**Lamp:** Replaceable Sealed-Beam LED Lamp

**Beam Spread:** 120°

Color Temperature: Adjustable light color mixing, Full color range change, RGBW via Remote Control

(within 100ft)

Wattage: 9 Watt Voltage: 12V

Life: 50,000 Hours

**Listings:** ETL Approved for Underwater Applications

**Warranty:** 5 Years Carefree for Parts & Components

(Labor Not Included)

Pre-Wired with UL Listed 21' 16/3 Underwater Cable