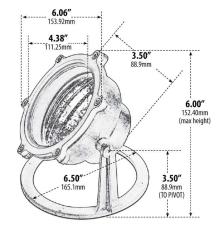

## **FEATURES**

Construction: Marine Grade 316 Stainless Steel

**Lens:** Heat Resistant, Tempered Glass

**Lamp:** Replaceable Sealed-Beam LED Lamp

**Beam Spread:** 120°

Color Temperature: Adjustable light color mixing, Full color range change, RGBW via Remote Control

(within 100ft)

Wattage: 9 Watt Voltage: 12V

Life: 50,000 Hours

**Listings:** ETL Approved for Underwater Applications

**Warranty:** 5 Years Carefree for Parts & Components

(Labor Not Included)

Pre-Wired with UL Listed 21' 16/3 Underwater Cable