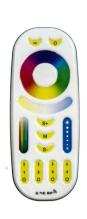

## **FEATURES**

Construction: Marine Grade 316 Stainless Steel

**Lens:** Heat Resistant, Tempered Glass

**Lamp:** Replaceable Sealed-Beam LED Lamp

**Beam Spread:** 120°

Color Temperature: Adjustable light color mixing, Full color range change, RGBW via Remote Control

(within 100ft)

Wattage: 9 Watt Voltage: 12V

Life: 50,000 Hours

**Listings:** ETL Approved for Underwater Applications

**Warranty:** 5 Years Carefree for Parts & Components

(Labor Not Included)

Pre-Wired with UL Listed 21' 16/3 Underwater Cable