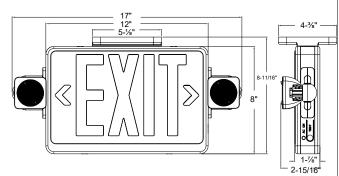

## **FIXTURE SPECIFICATIONS**

## **FEATURES**

Construction: Injection-molded, engineering grade, 5VA flame retardant, high-impact resistant, thermoplastic in white or black finish.

Mounting: Snap mounting canopy included for top or end mount. Universal K/O pattern on back plate for wall mount. Universal Single/Double Face: Ships single face. Includes material to convert to double face.

LED Lamps: X2 1.5 watt adjustable LED lamp heads provide up to 30-ft center-to-center spacing with 3-ft path of egress at 10-ft mounting height.

Voltage: 120/277 voltage

Optional Self- Diagnostics: Self-diagnostic feature performs monthly, biannual, and annual tests to ensure reliable operation and meets electrical and life safety codes.