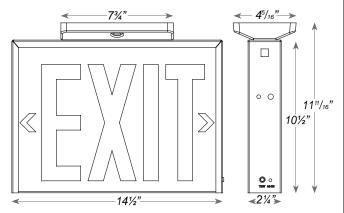

## **FEATURES**

**Construction:** Durable, powder-coated 20-gauge steel construction in white or black finish.

**Mounting:** Aluminum mounting canopy included for top or end mount. Universal knockout pattern on back plate for wall mount.

**Universal Single/Double Face:** Ships single face. Includes material to convert to double face.

Voltage: 120/277 voltage

**Optional Self- Diagnostics:** Self-diagnostic feature performs monthly, biannual, and annual tests to ensure reliable operation and meets electrical and life safety codes.