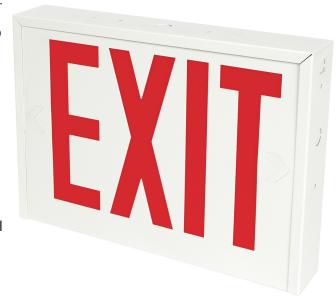

## INTENDED USE

The Alcon Lighting 16122 New York City Compliant Steel LED Exit Sign utilizes ultra-bright red LEDs for improved visibility. This product is compact and energy efficient. Mounting hardware provided. UL listed for damp locations & features New York City compliant 8" EXIT letters.

## **FEATURES**

**Construction:** Durable, powder-coated 20-gauge steel construction in white or black finish.

**Mounting:** Aluminum mounting canopy included for top or end mount. Universal knockout pattern on back plate for wall mount.