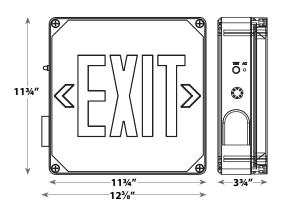

## **FEATURES**

**Construction:** 5VA flame retardant, UV-stabilized polycarbonate body. Corrosion-resistant enclosure with engineering grade silicone gasket. Knockouts provided for conduit feed applications.

**Lens:** High-impact resistant, UV-stabilized polycarbonate clear lens.

Mounting: Mounting hardware provided for back surface

wall mount. **Finish:** White

Voltage: 120/277 voltage

**Warranty:** 5 Years Carefree for Parts & Components