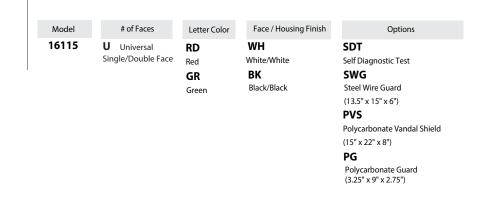

locations & meets UL924, NEC, NFPA 101 Life Safety Code, OSHA.

Type:

## **FEATURES**

Construction: Thermoplastic LED exit sign compact size low-profile design LED exit sign

Mounting: Wall or ceiling mounting

Universal Single/Double Face: Ships single face. Includes material to convert to double face.

Voltage: 120/277V dual voltage operation standard Emergency Back-Up: Internal solid-state transfer switch automatically connects the internal battery to LEDs for minimum 90 minute emergency illumination.

Warranty: 5 years carefree for parts & components (labor not included)

(battery prorated for 2 years)

Listings: UL listed for damp locations & meets UL924, National Electrical Code, NFPA 70 and the Life Safety Code, NFPA 101.



### **ORDERING INFORMATION** Example: (16115-U-RD-WH)