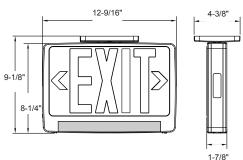

# **INTENDED USE**

The Alcon Lighting 16115 Combination LED Exit and Emergency Light utilizes ultra-bright white LEDs for improved visibility. This product is compact and energy efficient. Universal wall mounting K/O pattern. Canopy and mounting hardware provided. UL listed for damp locations & meets UL924, NEC, NFPA 101 Life Safety Code, OSHA.

## **FEATURES**

Construction: Thermoplastic LED exit sign compact size low-profile design LED exit sign

Mounting: Wall or ceiling mounting

Universal Single/Double Face: Ships single face. Includes material to convert to double face.