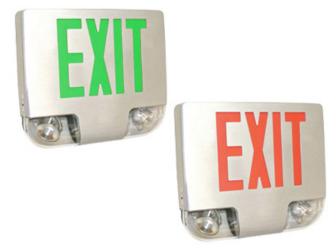

# **INTENDED USE**

The 16114 Combination LED Exit and Emergency Spot Light is a unique new design made with extruded aluminum housing and a spec-grade curve face plate. This product is compact and energy efficient. The 904 is perfect for hotels, offices, retail outlets, restaurants, and more.

## ORDERING INFORMATION Example: (16114-S1-RD-WH-WH-AC)

| Model | # of Faces    | Letter Color | Housing Color      | Face Finish      | Driver        |
|-------|---------------|--------------|--------------------|------------------|---------------|
| 16114 | 1 Single      | RD           | wн                 | ww               | AC            |
|       | 2 Double      | Red<br>GR    | White<br><b>BL</b> | White<br>WG      | AC-Only<br>BB |
|       | 3 Universal   | Green        | Black<br><b>BA</b> | Black<br>WB      | Battery Backu |
|       | Single/Double |              | Brushed Aluminum   | Brushed Aluminum |               |