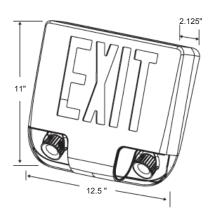

esign made with extruded aluminum housing and a spec-grade curve face plate. This product is compact and energy efficient. The 904 is perfect for hotels, offices, retail outlets, restaurants, and more.

#### SIZE

L 12.5" x H 11"

## **ADDITIONAL SPECIFICATIONS**

Universal wall mounting K/O pattern. Canopy and mounting hardware provided.

Maintenance-free and rechargeable Ni-Cad battery; Fully automatic solid-state, two-rate charger initiates battery charging to recharge a discharged battery in 24 hours.

90 minute emergency illumination (minimum) with LVD (Low Voltage Disconnection) preventing battery from deep discharge.

Meets UL924, NFPA 70 Life Safety Code, NFPA 101, NEC, OSHA, Local and State Codes.

UL listed for wet locations (-20°C - 50°C / -4°F - 122°F) **Voltage:** 120/277V







## ORDERING INFORMATION Example: (16114-S1-RD-WH-WH-AC)

| Model | # of Faces    | Letter Color | Housing Color      | Face Finish      | Driver        |
|-------|---------------|--------------|--------------------|------------------|---------------|
| 16114 | 1 Single      | RD           | wн                 | ww               | AC            |
|       | 2 Double      | Red<br>GR    | White<br><b>BL</b> | White<br>WG      | AC-Only<br>BB |
|       | 3 Universal   | Green        | Black<br><b>BA</b> | Black<br>WB      | Battery Backu |
|       | Single/Double |              | Brushed Aluminum   | Brushed Aluminum |               |

<sup>1</sup> Steel Wire Guard dimensions:13.5" x 15" x 6" <sup>2</sup> Polycarbonate Vandal Shield Guard : 15" x 22" x 8" <sup>3</sup> Auto battery discharg