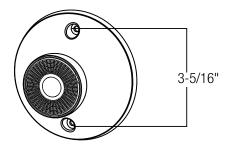

#### FEATURES

**Construction:** Injection-molded ABS Housing **5VA Flame Retardant** Fully Adjustable Glare-Free Round Head light for **Emergency Light** Mounting: Suitable for Wall or Ceiling Finish: White Voltage: 3.6VDC Color Temperature: 6000K Operating Temperature: 32°F (0°C) - 104°F (40°C) Life: 35,000 Hours Listings: UL/cUL Listed Suitable for Damp Locations NFPA 70, NFPA 101 Life Safety Code