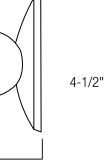

#### FEATURES

**Construction:** Injection-molded ABS Housing **5VA Flame Retardant** Fully Adjustable Glare-Free Round Head light for **Emergency Light** Mounting: Suitable for Wall or Ceiling Finish: White Voltage: 3.6VDC Color Temperature: 6000K Operating Temperature: 32°F (0°C) - 104°F (40°C) Life: 35,000 Hours Listings: UL/cUL Listed Suitable for Damp Locations NFPA 70, NFPA 101 Life Safety Code