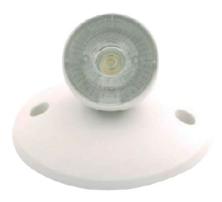

#### **INTENDED USE**

The EMWIDE LED Emergency Light features versatile aiming and flexible appearance while providing strong ambient light in case of power failure. The EMWIDE is an ideal option for emergency lighting applications.

#### FEATURES

**Construction:** Injection-molded ABS Housing **5VA Flame Retardant** Fully Adjustable Glare-Free Round Head light for **Emergency Light** Mounting: Suitable for Wall or Ceiling Finish: White Voltage: 3.6VDC Color Temperature: 6000K Operating Temperature: 32°F (0°C) - 104°F (40°C) Life: 35,000 Hours Listings: UL/cUL Listed Suitable for Damp Locations NFPA 70, NFPA 101 Life Safety Code